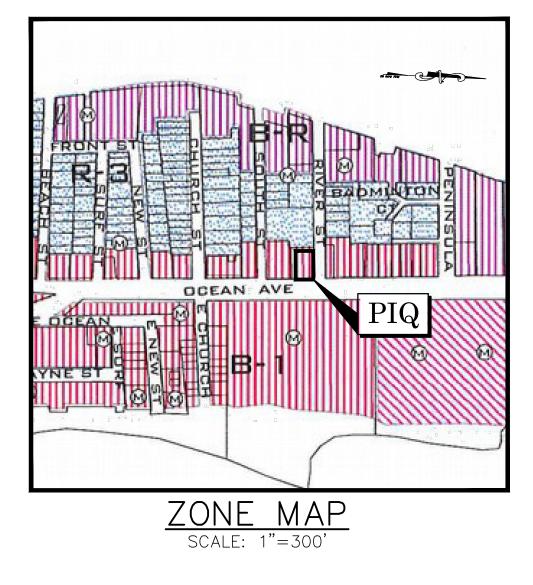

## 1. SUBJECT PROPERTY

| Location: 1080 Ocean Aven   | ue                |                               |
|-----------------------------|-------------------|-------------------------------|
| Block 15                    | Lot <u>3</u>      |                               |
| Dimensions: Frontage 55'    | Depth_ <b>85'</b> | Total Area <u>4,675 sq</u> ft |
| Zoning District: <b>B-1</b> | -                 |                               |