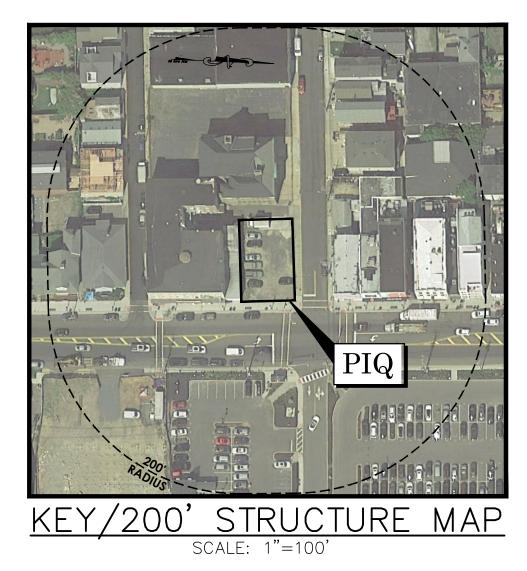

14. Attach a copy of the Notice to Appear in the official newspaper of the municipality and to be mailed to the owners of all real property, as shown on the current tax duplicate, located within the State and within 200 feet in all directions of the property which is the subject of this application. The Notice must specify the sections of the Ordinance from which relief is sought, if applicable.