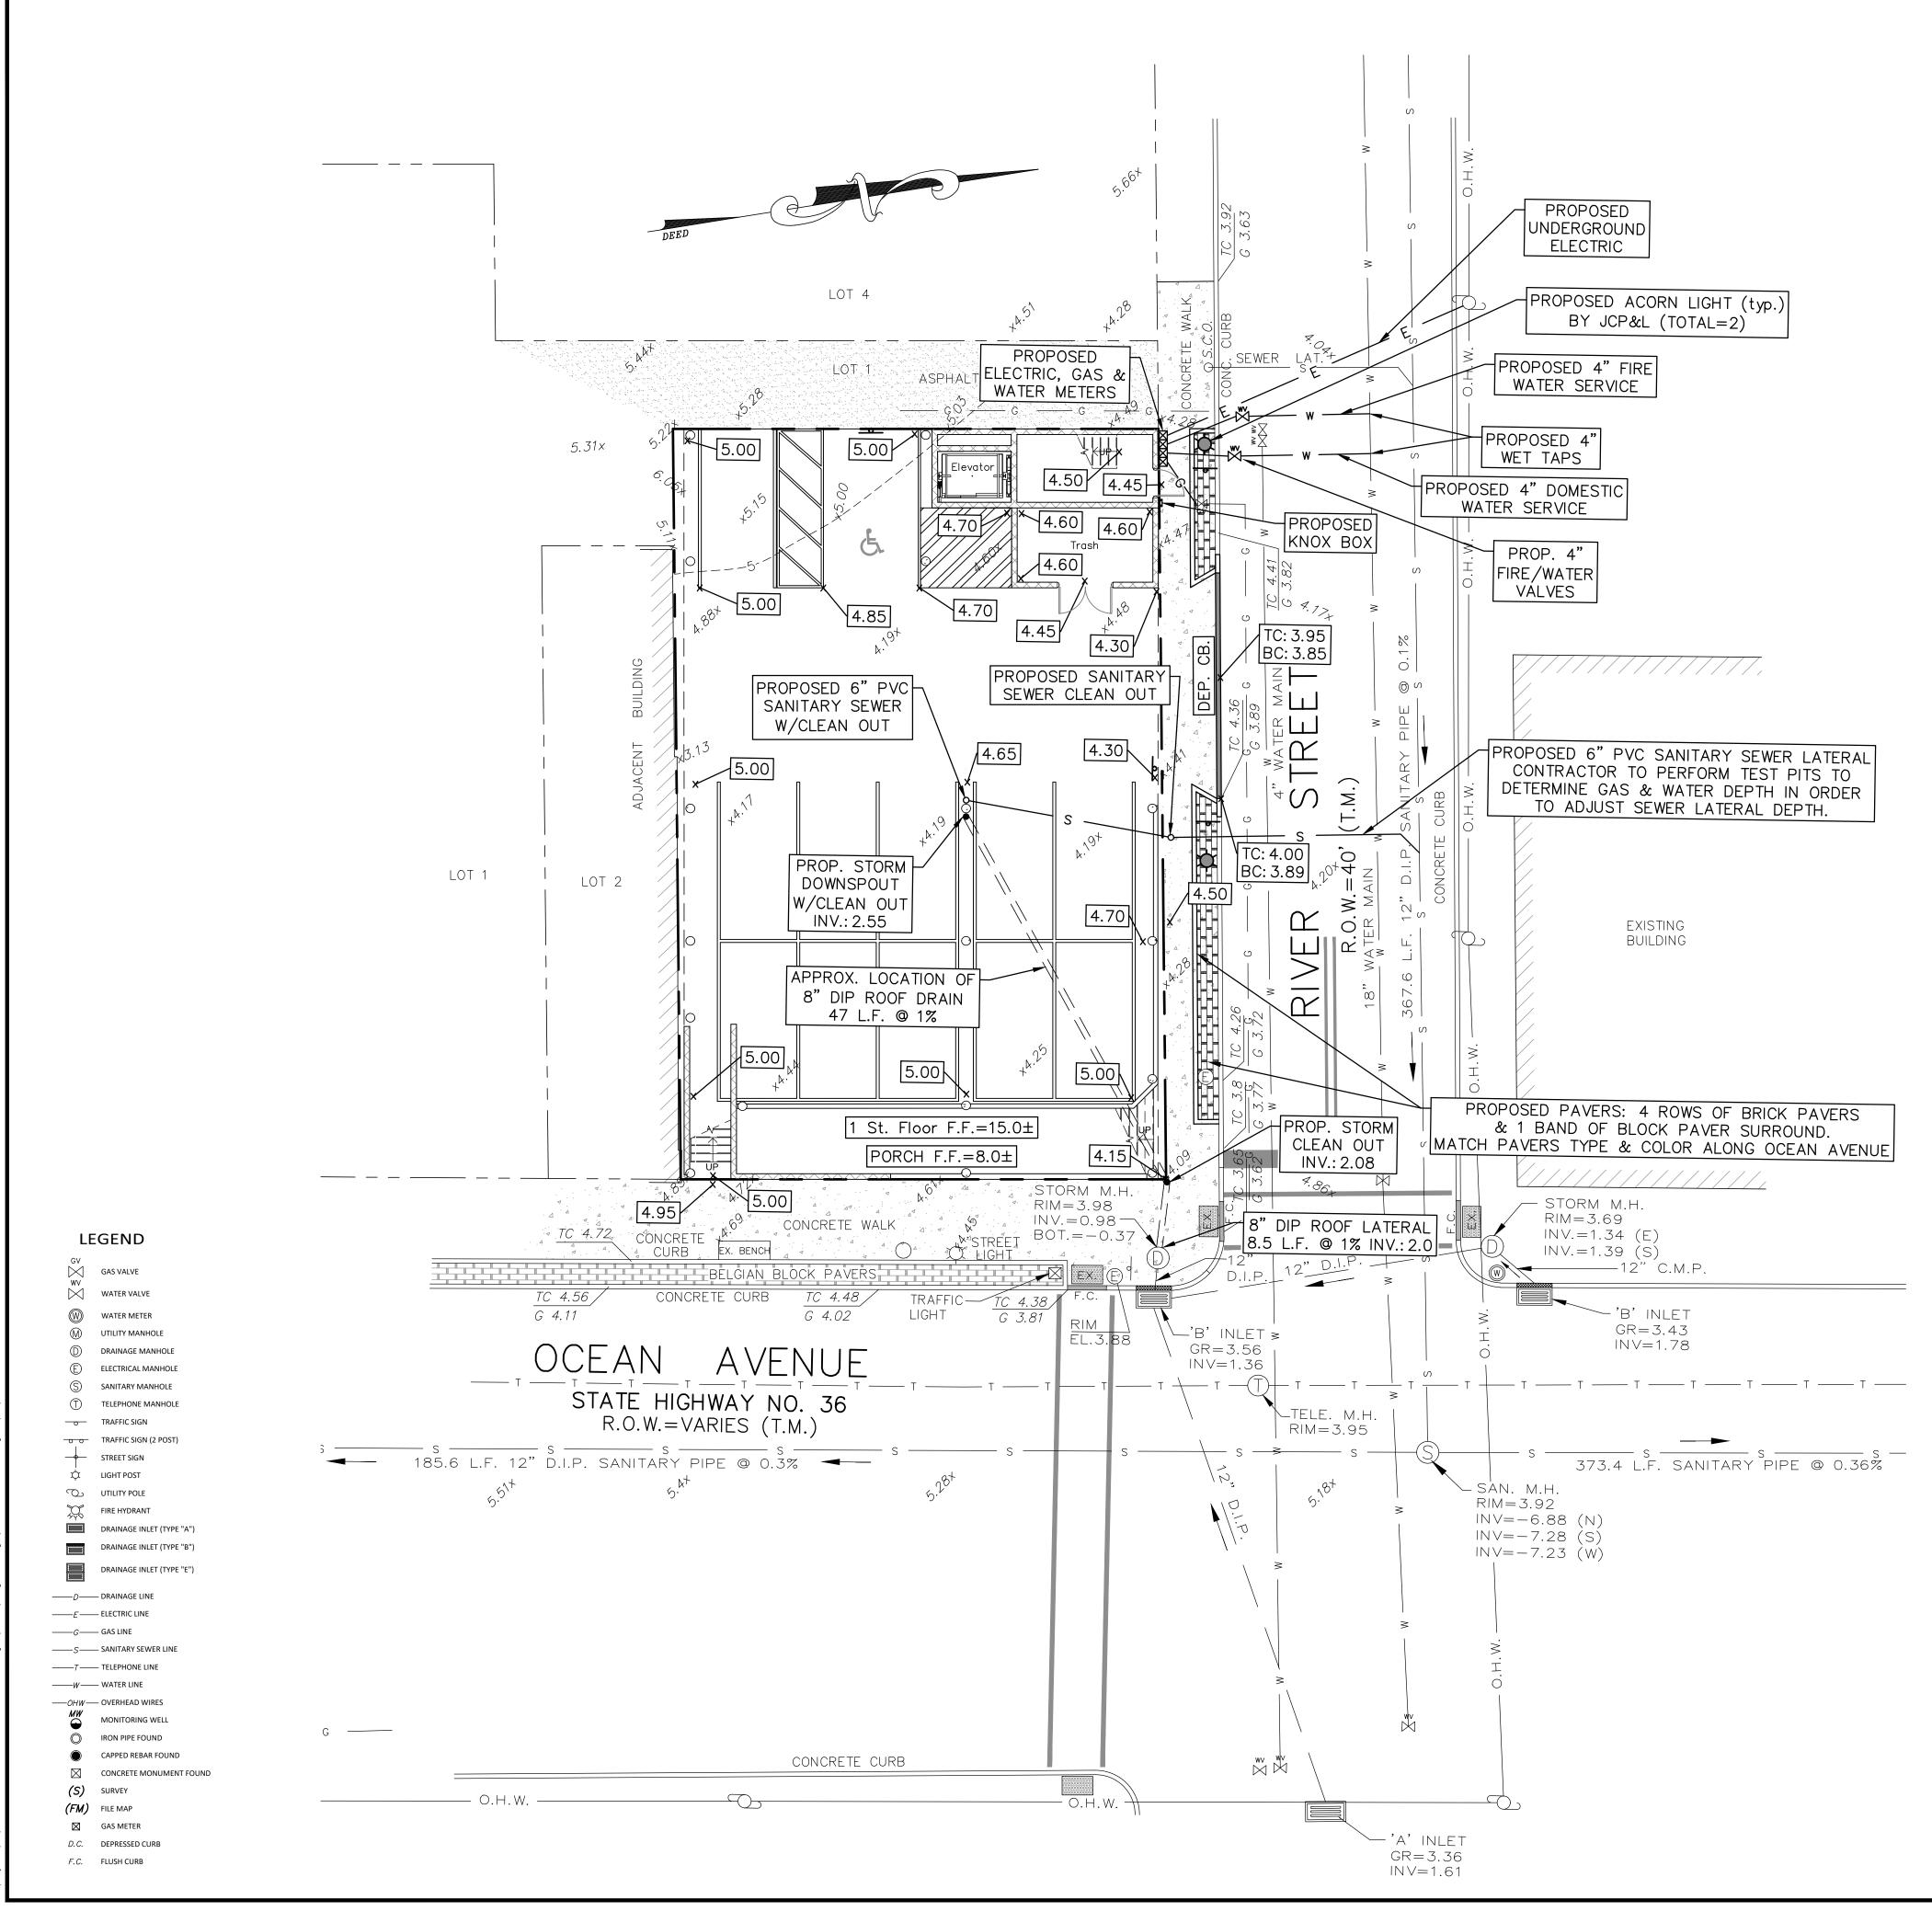

In support of the Applicant's request we have enclosed herein the following: (1) original and 15 copies of an application for modification; (2)  $15^1$  copies of the approved site plan; (3) 15 copies of a revised site plan incorporating the proposed modifications/revisions; (4) 15 copies of the Resolution of approval; and (5) 15 copies of red-lined drawings to be reviewed as exhibits showing the removal of street trees and replacement of light poles with wall sconces.

15. Explain in detail the exact nature of the application and the changes to be made at the premises including the proposed use of the premises: (attach pages as needed)

16. Is a public water line available? Yes

17. Is public sanitary sewer available? Yes

18. Does the application propose a well and septic system? No

19. Have any proposed new lots been reviewed with the Tax Assessor to determine appropriate lot and block number? \_\_\_\_\_N/A\_\_\_\_\_