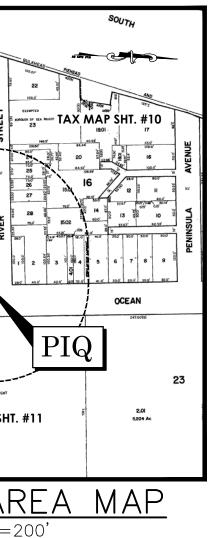

## 1. SUBJECT PROPERTY

| Location: 1080 Ocean Aven   | ue                |                               |
|-----------------------------|-------------------|-------------------------------|
| Block 15                    | Lot <u>3</u>      |                               |
| Dimensions: Frontage 55'    | Depth_ <b>85'</b> | Total Area <u>4,675 sq</u> ft |
| Zoning District: <b>B-1</b> | -                 |                               |