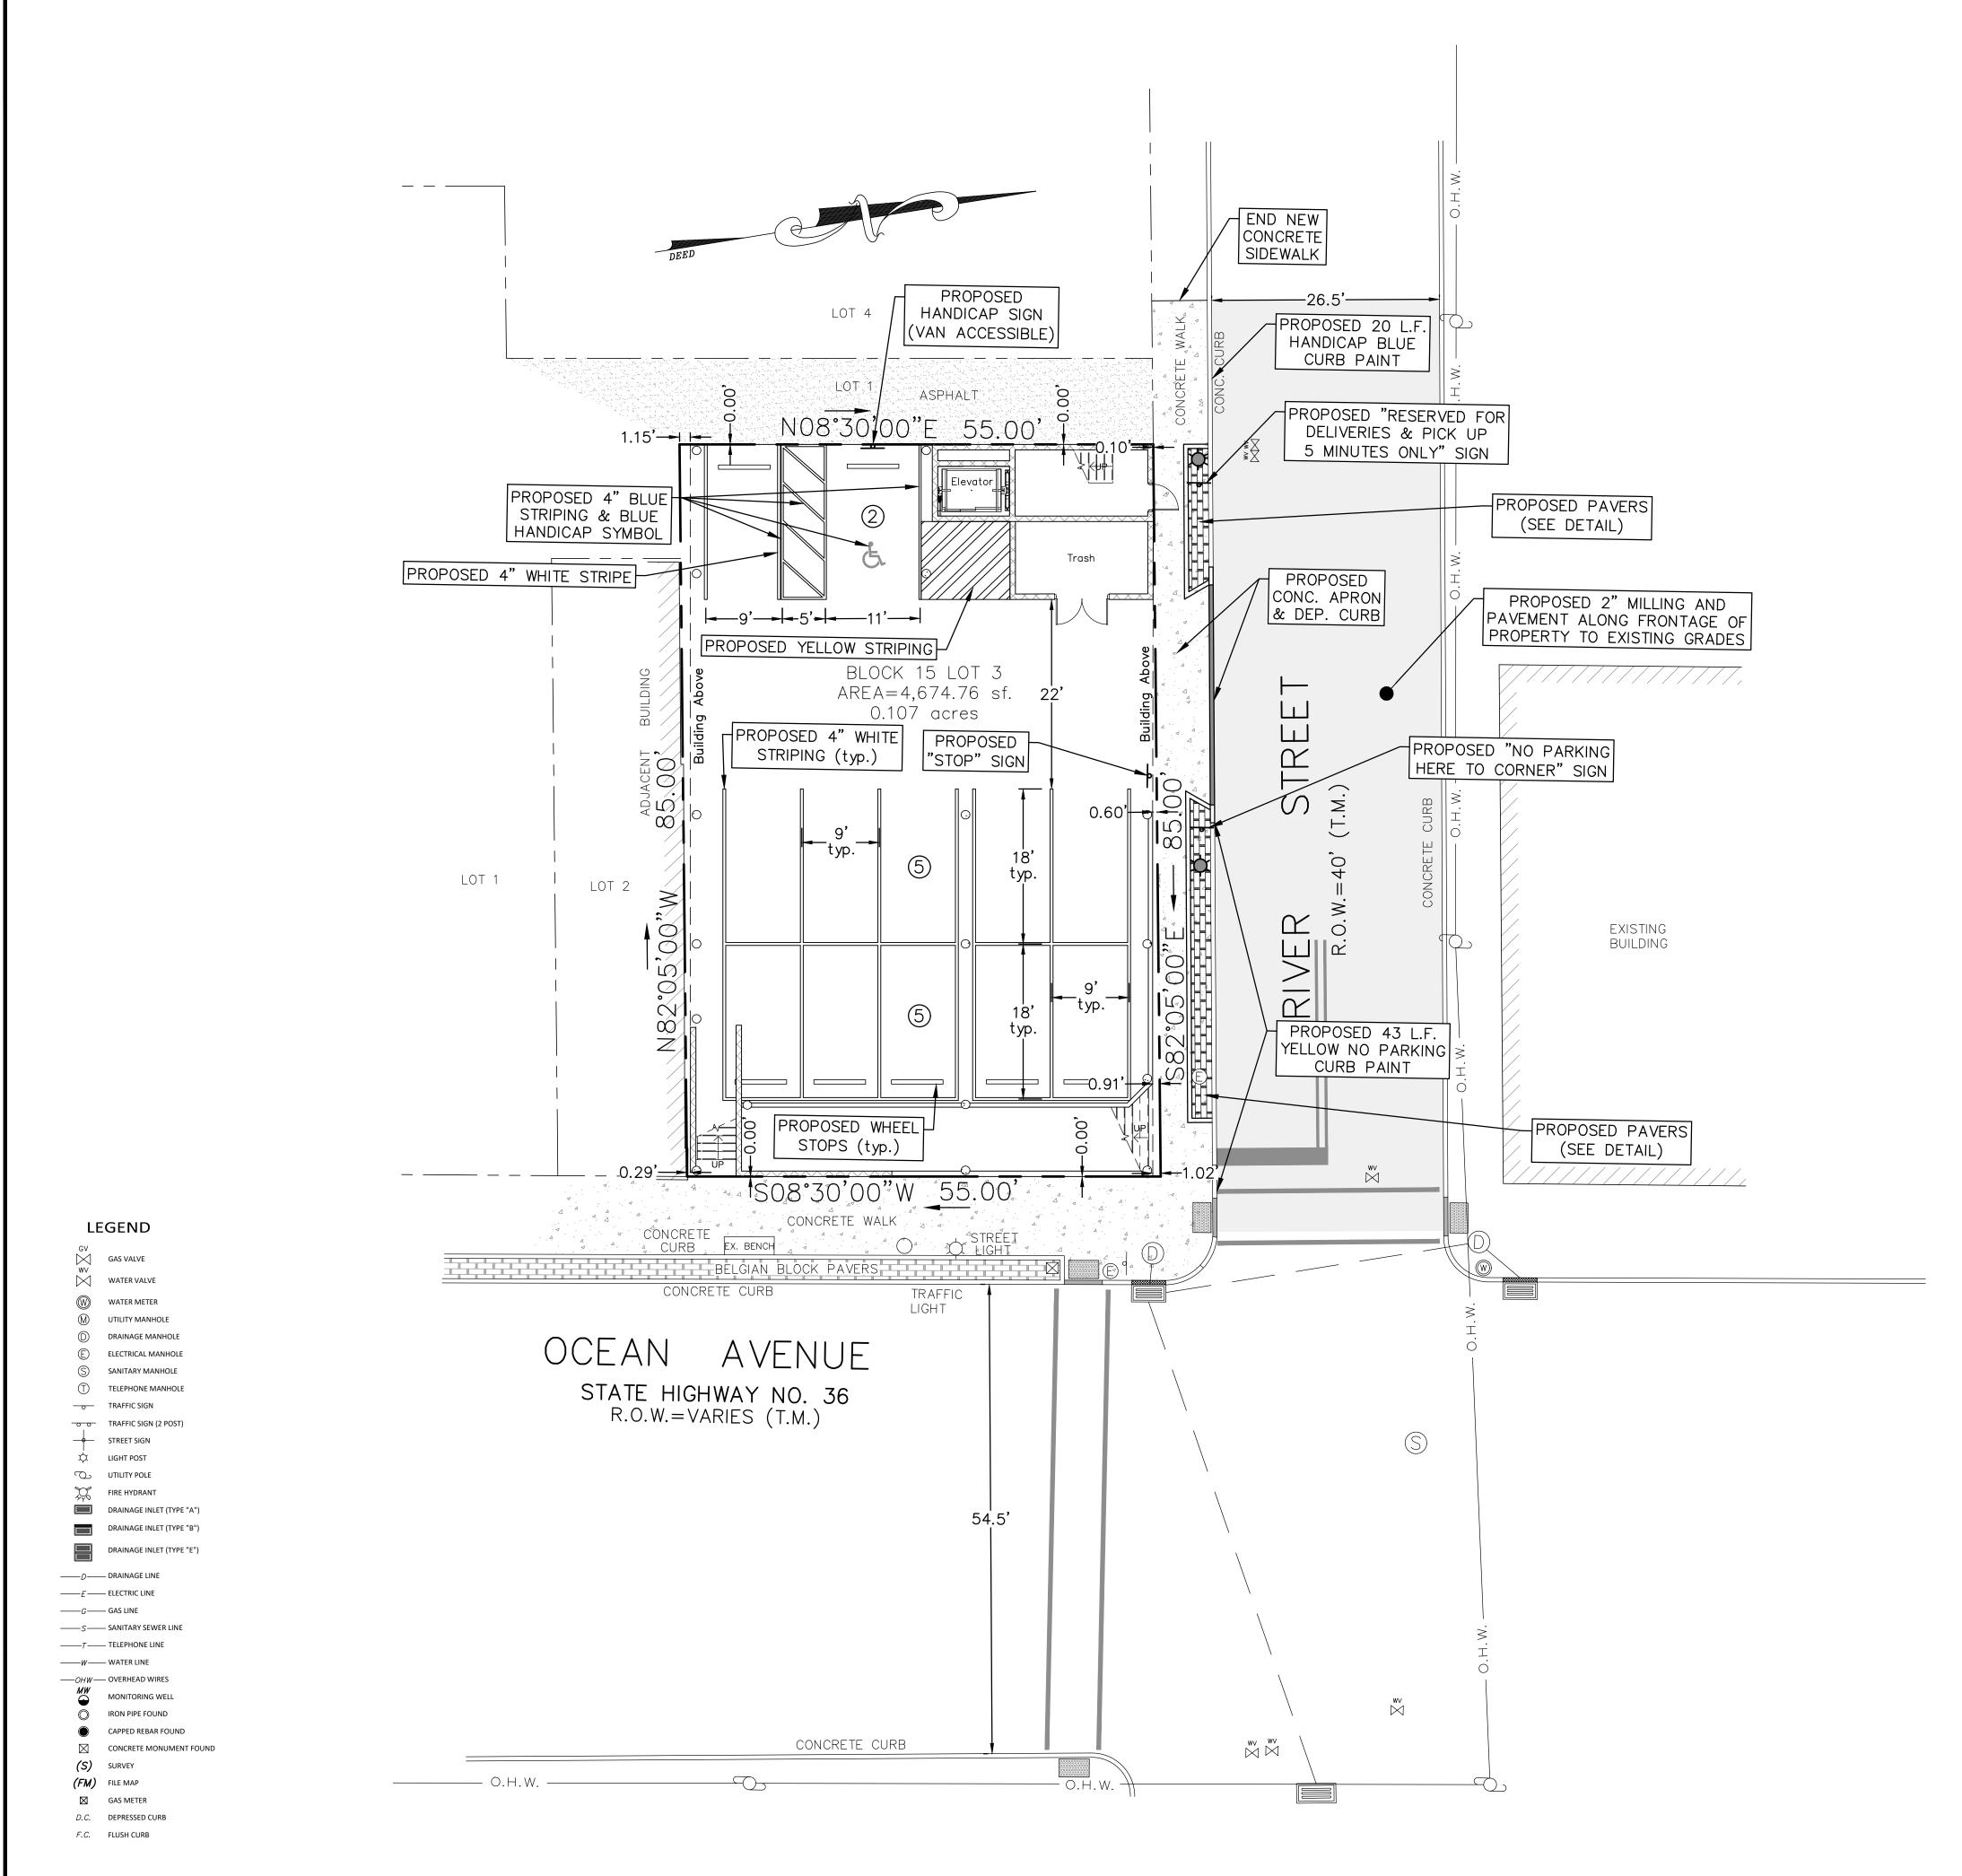

In support of the Applicant's request we have enclosed herein the following: (1) original and 15 copies of an application for modification; (2)  $15^1$  copies of the approved site plan; (3) 15 copies of a revised site plan incorporating the proposed modifications/revisions; (4) 15 copies of the Resolution of approval; and (5) 15 copies of red-lined drawings to be reviewed as exhibits showing the removal of street trees and replacement of light poles with wall sconces.

Reason for request:

| equesting a waiver for overhead electrical service, in lieu of underground.<br>emoval of street trees on River Street, and installation of wall sconces in lieu |                                                                  |
|-----------------------------------------------------------------------------------------------------------------------------------------------------------------|------------------------------------------------------------------|
| P&L Stre                                                                                                                                                        | eet lights                                                       |
|                                                                                                                                                                 | Informal Review                                                  |
|                                                                                                                                                                 | Appeal decision of an Administrative Officer                     |
|                                                                                                                                                                 | (N.J.S.A 40:55D-70A)                                             |
|                                                                                                                                                                 | Map or Ordinance Interpretation of Special Question              |
|                                                                                                                                                                 | (N.J.S.A.40:55D-70b)                                             |
|                                                                                                                                                                 | Variance Relief (hardship)                                       |
|                                                                                                                                                                 | (N.J.S. A. 40:55D-70c (1))                                       |
|                                                                                                                                                                 | Variance Relief (substantial benefit)                            |
|                                                                                                                                                                 | (N.J.SA.40:55D-70c (2))                                          |
|                                                                                                                                                                 | Variance Relief (use)                                            |
|                                                                                                                                                                 | (N.J.S 40:55D-70d)                                               |
|                                                                                                                                                                 | Conditional Use Approval                                         |
|                                                                                                                                                                 | (N.J.S 40:55D-67)                                                |
|                                                                                                                                                                 | Direct issuance of a permit for a structure                      |
|                                                                                                                                                                 | in bed of a mapped street, public drainage way, or flood control |
|                                                                                                                                                                 | basin. (N.J.S 40:55D-334)                                        |
|                                                                                                                                                                 | Direct issuance of a permit for a lot lacking street frontage    |
|                                                                                                                                                                 | (N.J.S 40:55D-35)                                                |

12. Section(s) of Ordinance from which a variance is requested \_\_\_\_\_

13. Waivers requested of development standards and/or submission requirements:(attach additional pages as needed) Requesting to substitute overhead electrical service, in lieu of underground. <u>Removal of street trees on River Street, and installation of wall sconces in lieu of</u> JCP&L Street lights