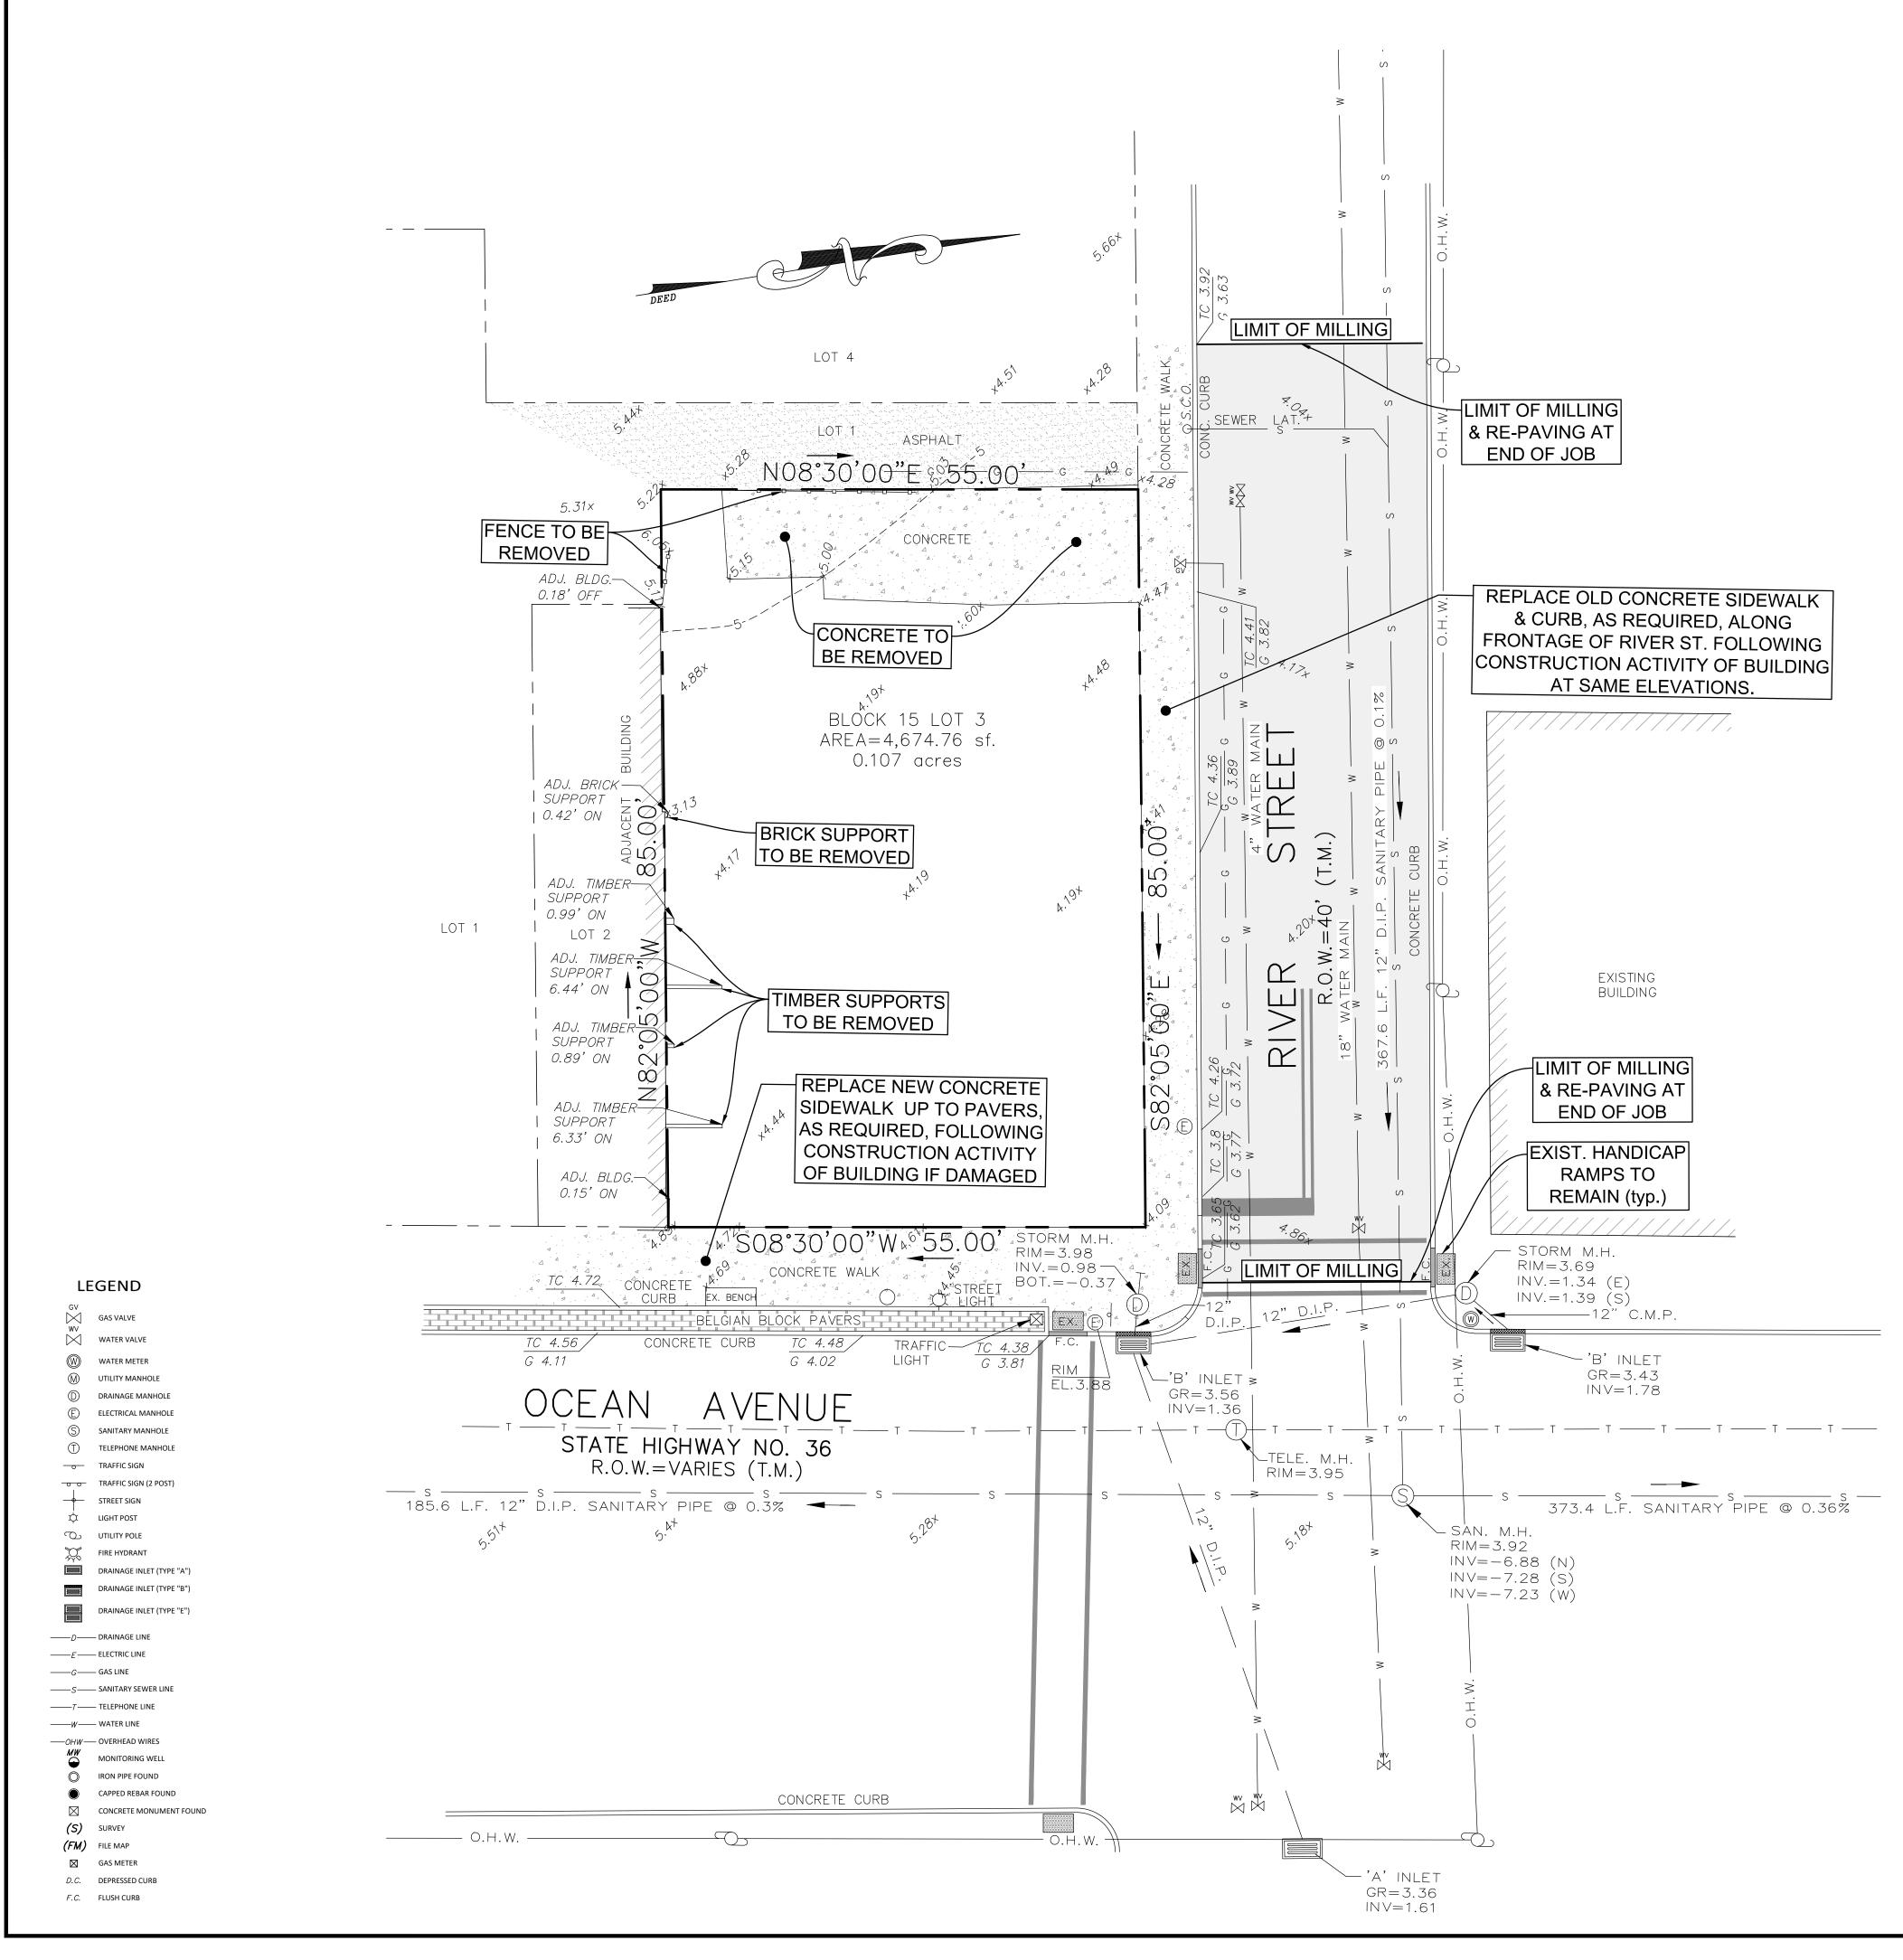

In support of the Applicant's request we have enclosed herein the following: (1) original and 15 copies of an application for modification; (2)  $15^1$  copies of the approved site plan; (3) 15 copies of a revised site plan incorporating the proposed modifications/revisions; (4) 15 copies of the Resolution of approval; and (5) 15 copies of red-lined drawings to be reviewed as exhibits showing the removal of street trees and replacement of light poles with wall sconces.

Reason for request:

| equesting a waiver for overhead electrical service, in lieu of underground.<br>emoval of street trees on River Street, and installation of wall sconces in lieu |                                                                  |
|-----------------------------------------------------------------------------------------------------------------------------------------------------------------|------------------------------------------------------------------|
| P&L Stre                                                                                                                                                        | eet lights                                                       |
|                                                                                                                                                                 | Informal Review                                                  |
|                                                                                                                                                                 | Appeal decision of an Administrative Officer                     |
|                                                                                                                                                                 | (N.J.S.A 40:55D-70A)                                             |
|                                                                                                                                                                 | Map or Ordinance Interpretation of Special Question              |
|                                                                                                                                                                 | (N.J.S.A.40:55D-70b)                                             |
|                                                                                                                                                                 | Variance Relief (hardship)                                       |
|                                                                                                                                                                 | (N.J.S. A. 40:55D-70c (1))                                       |
|                                                                                                                                                                 | Variance Relief (substantial benefit)                            |
|                                                                                                                                                                 | (N.J.SA.40:55D-70c (2))                                          |
|                                                                                                                                                                 | Variance Relief (use)                                            |
|                                                                                                                                                                 | (N.J.S 40:55D-70d)                                               |
|                                                                                                                                                                 | Conditional Use Approval                                         |
|                                                                                                                                                                 | (N.J.S 40:55D-67)                                                |
|                                                                                                                                                                 | Direct issuance of a permit for a structure                      |
|                                                                                                                                                                 | in bed of a mapped street, public drainage way, or flood control |
|                                                                                                                                                                 | basin. (N.J.S 40:55D-334)                                        |
|                                                                                                                                                                 | Direct issuance of a permit for a lot lacking street frontage    |
|                                                                                                                                                                 | (N.J.S 40:55D-35)                                                |

12. Section(s) of Ordinance from which a variance is requested \_\_\_\_\_

13. Waivers requested of development standards and/or submission requirements:(attach additional pages as needed) Requesting to substitute overhead electrical service, in lieu of underground. <u>Removal of street trees on River Street, and installation of wall sconces in lieu of</u> JCP&L Street lights