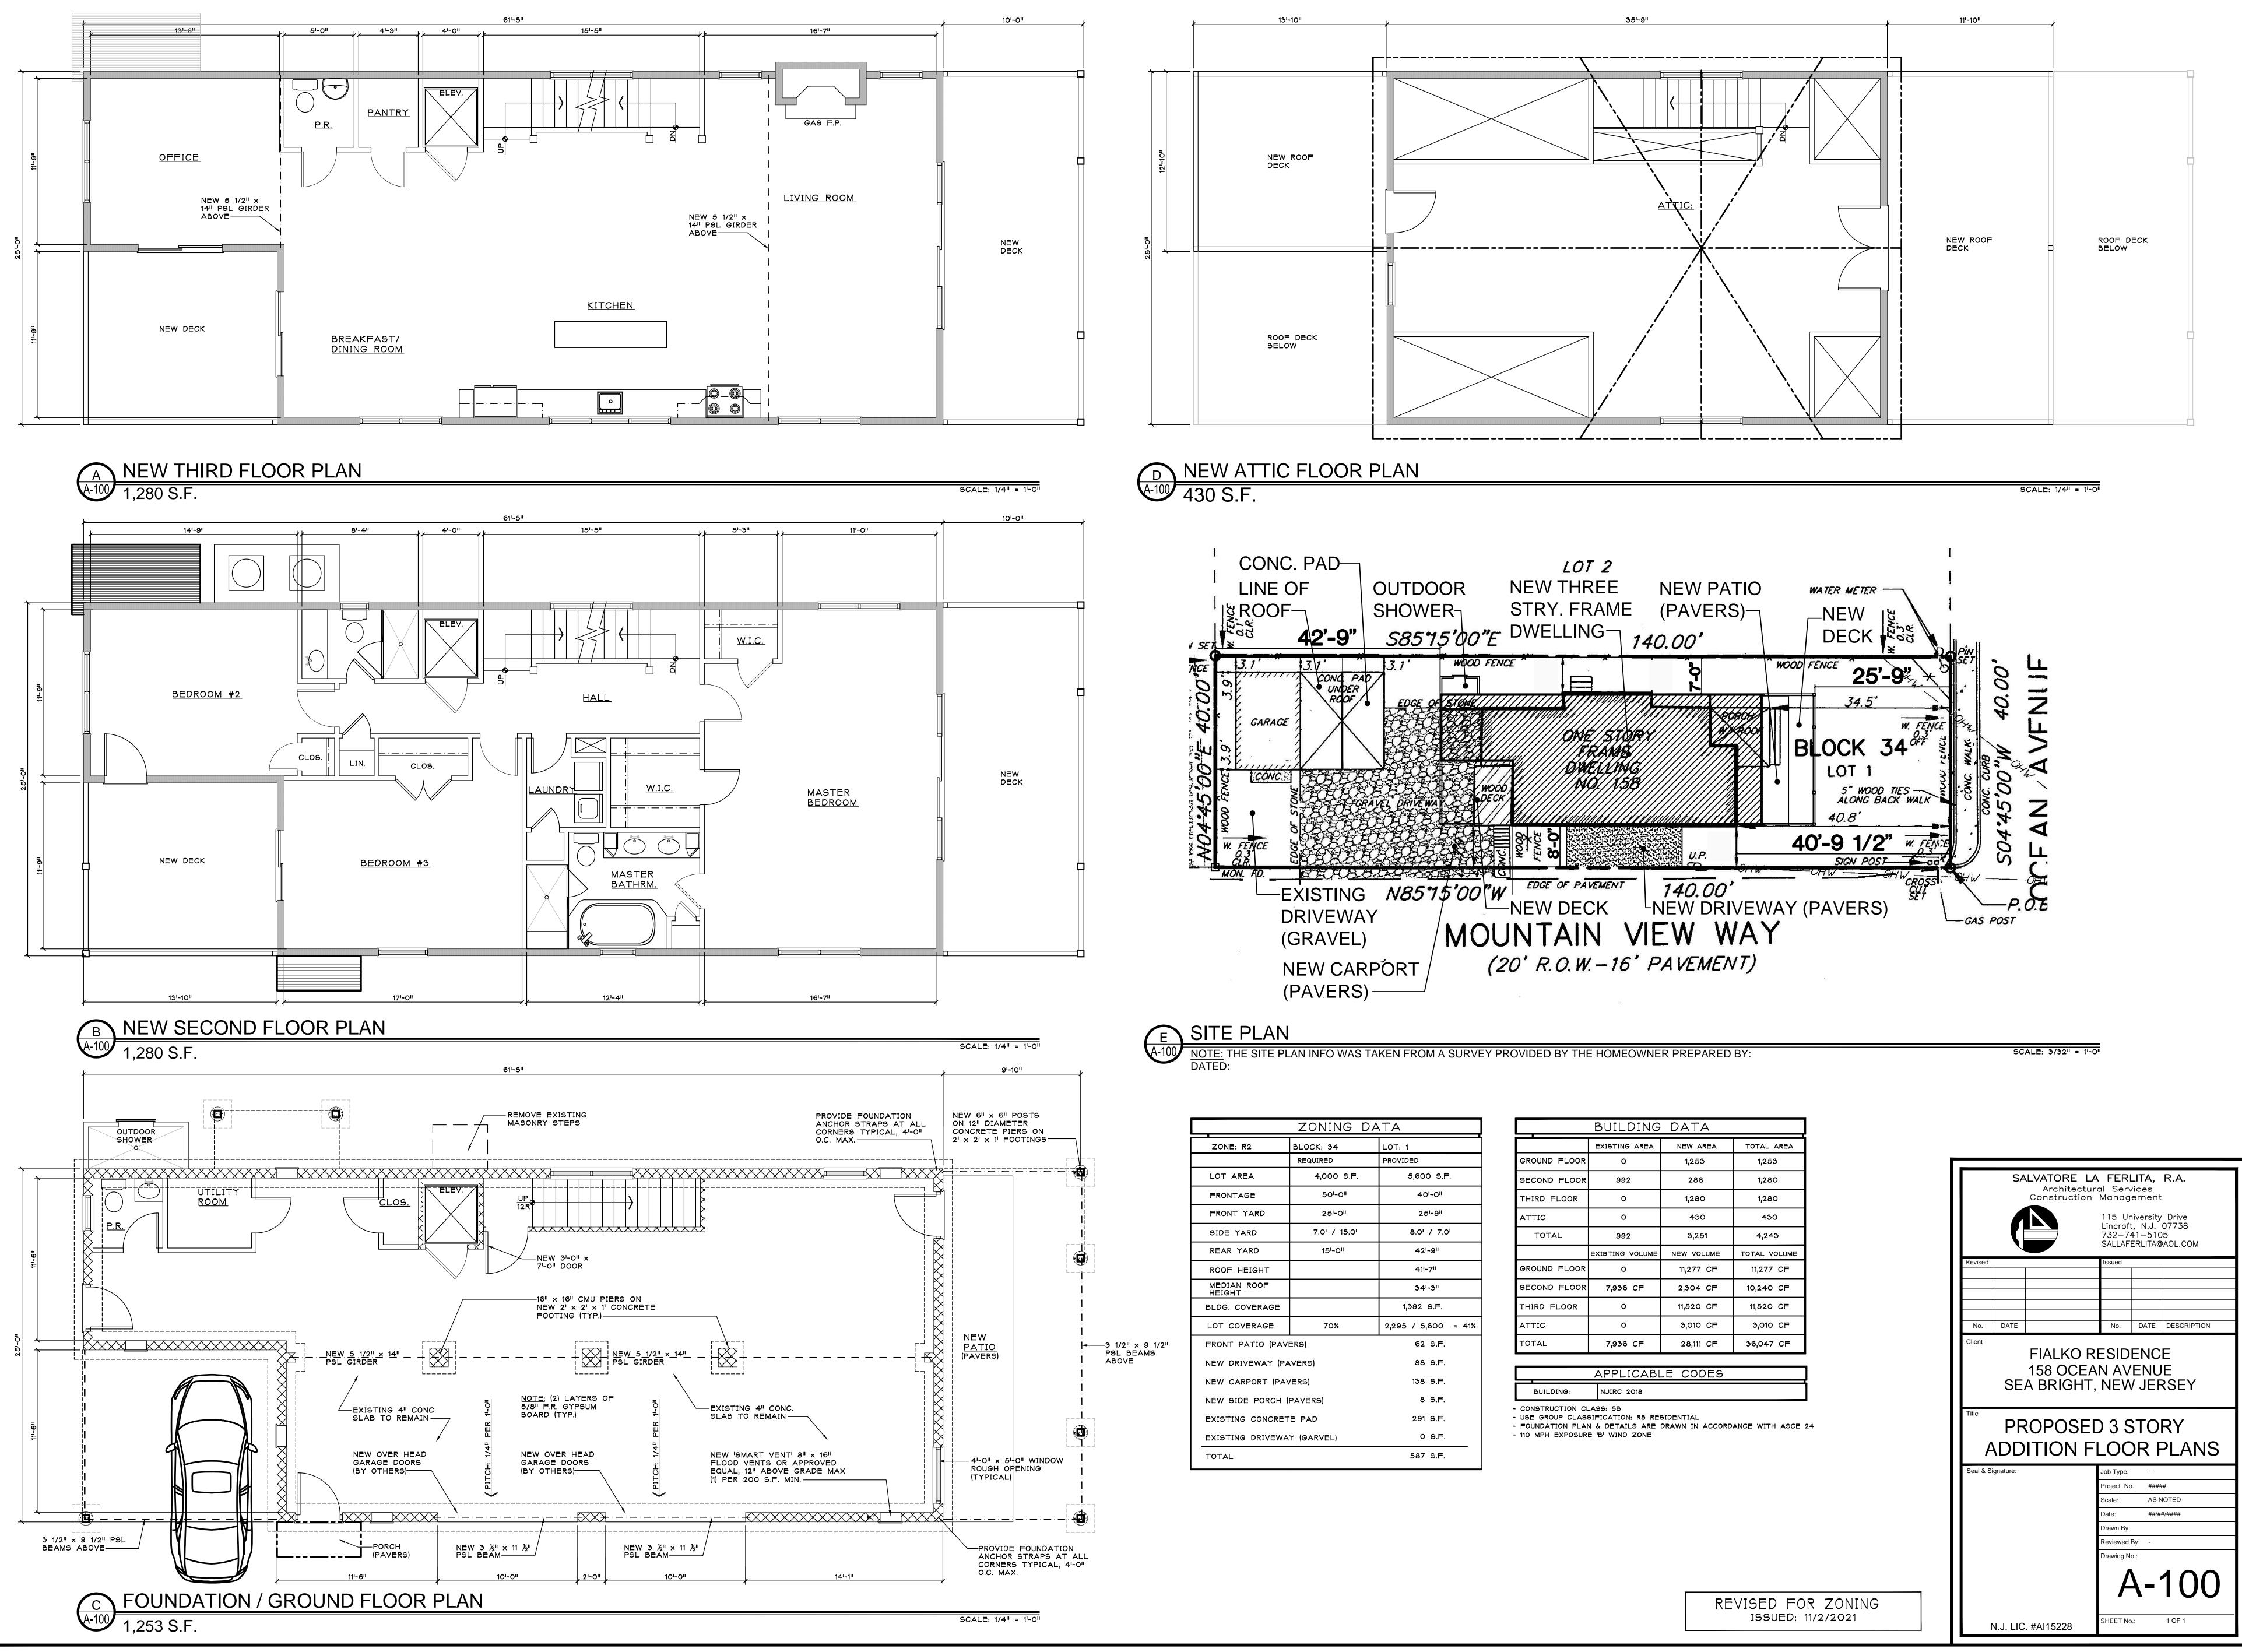

| ONING DATA   |                                     |  |  |  |
|--------------|-------------------------------------|--|--|--|
| DCK: 34      | LOT: 1                              |  |  |  |
| QUIRED       | PROVIDED                            |  |  |  |
| 4,000 S.F.   | 5,600 S.F.                          |  |  |  |
| 50'-0"       | 40'-0"                              |  |  |  |
| 25'-0"       | 25'-9"                              |  |  |  |
| 7.0' / 15.0' | 8.0 <sup>1</sup> / 7.0 <sup>1</sup> |  |  |  |
| 15'-0"       | 42'-9"                              |  |  |  |
|              | 41'-7"                              |  |  |  |
|              | 341-311                             |  |  |  |
|              | 1,392 S.F.                          |  |  |  |
| 70%          | 2,295 / 5,600 = 41%                 |  |  |  |
|              | 62 S.F.                             |  |  |  |
| S)           | 88 S.F.                             |  |  |  |
| )            | 138 S.F.                            |  |  |  |
| ERS)         | 8 S.F.                              |  |  |  |
| AD           | 291 S.F.                            |  |  |  |
| ARVEL)       | 0 S.F.                              |  |  |  |
|              | 587 S.F.                            |  |  |  |
|              |                                     |  |  |  |

| BUILDING DATA      |                 |            |              |  |
|--------------------|-----------------|------------|--------------|--|
|                    | EXISTING AREA   | NEW AREA   | TOTAL AREA   |  |
| GROUND FLOOR       | 0               | 1,253      | 1,253        |  |
| SECOND FLOOR       | 992             | 288        | 1,280        |  |
| THIRD FLOOR        | 0               | 1,280      | 1,280        |  |
| ATTIC              | 0               | 430        | 430          |  |
| TOTAL              | 992             | 3,251      | 4,243        |  |
|                    | EXISTING VOLUME | NEW VOLUME | TOTAL VOLUME |  |
| GROUND FLOOR       | 0               | 11,277 CF  | 11,277 CF    |  |
| SECOND FLOOR       | 7,936 CF        | 2,304 CF   | 10,240 CF    |  |
| THIRD FLOOR        | 0               | 11,520 CF  | 11,520 CF    |  |
| ATTIC              | 0               | 3,010 CF   | 3,010 CF     |  |
| TOTAL              | 7,936 CF        | 28,111 CF  | 36,047 CF    |  |
|                    |                 |            |              |  |
| APPLICABLE CODES   |                 |            |              |  |
| BUILDING NURC 2019 |                 |            |              |  |