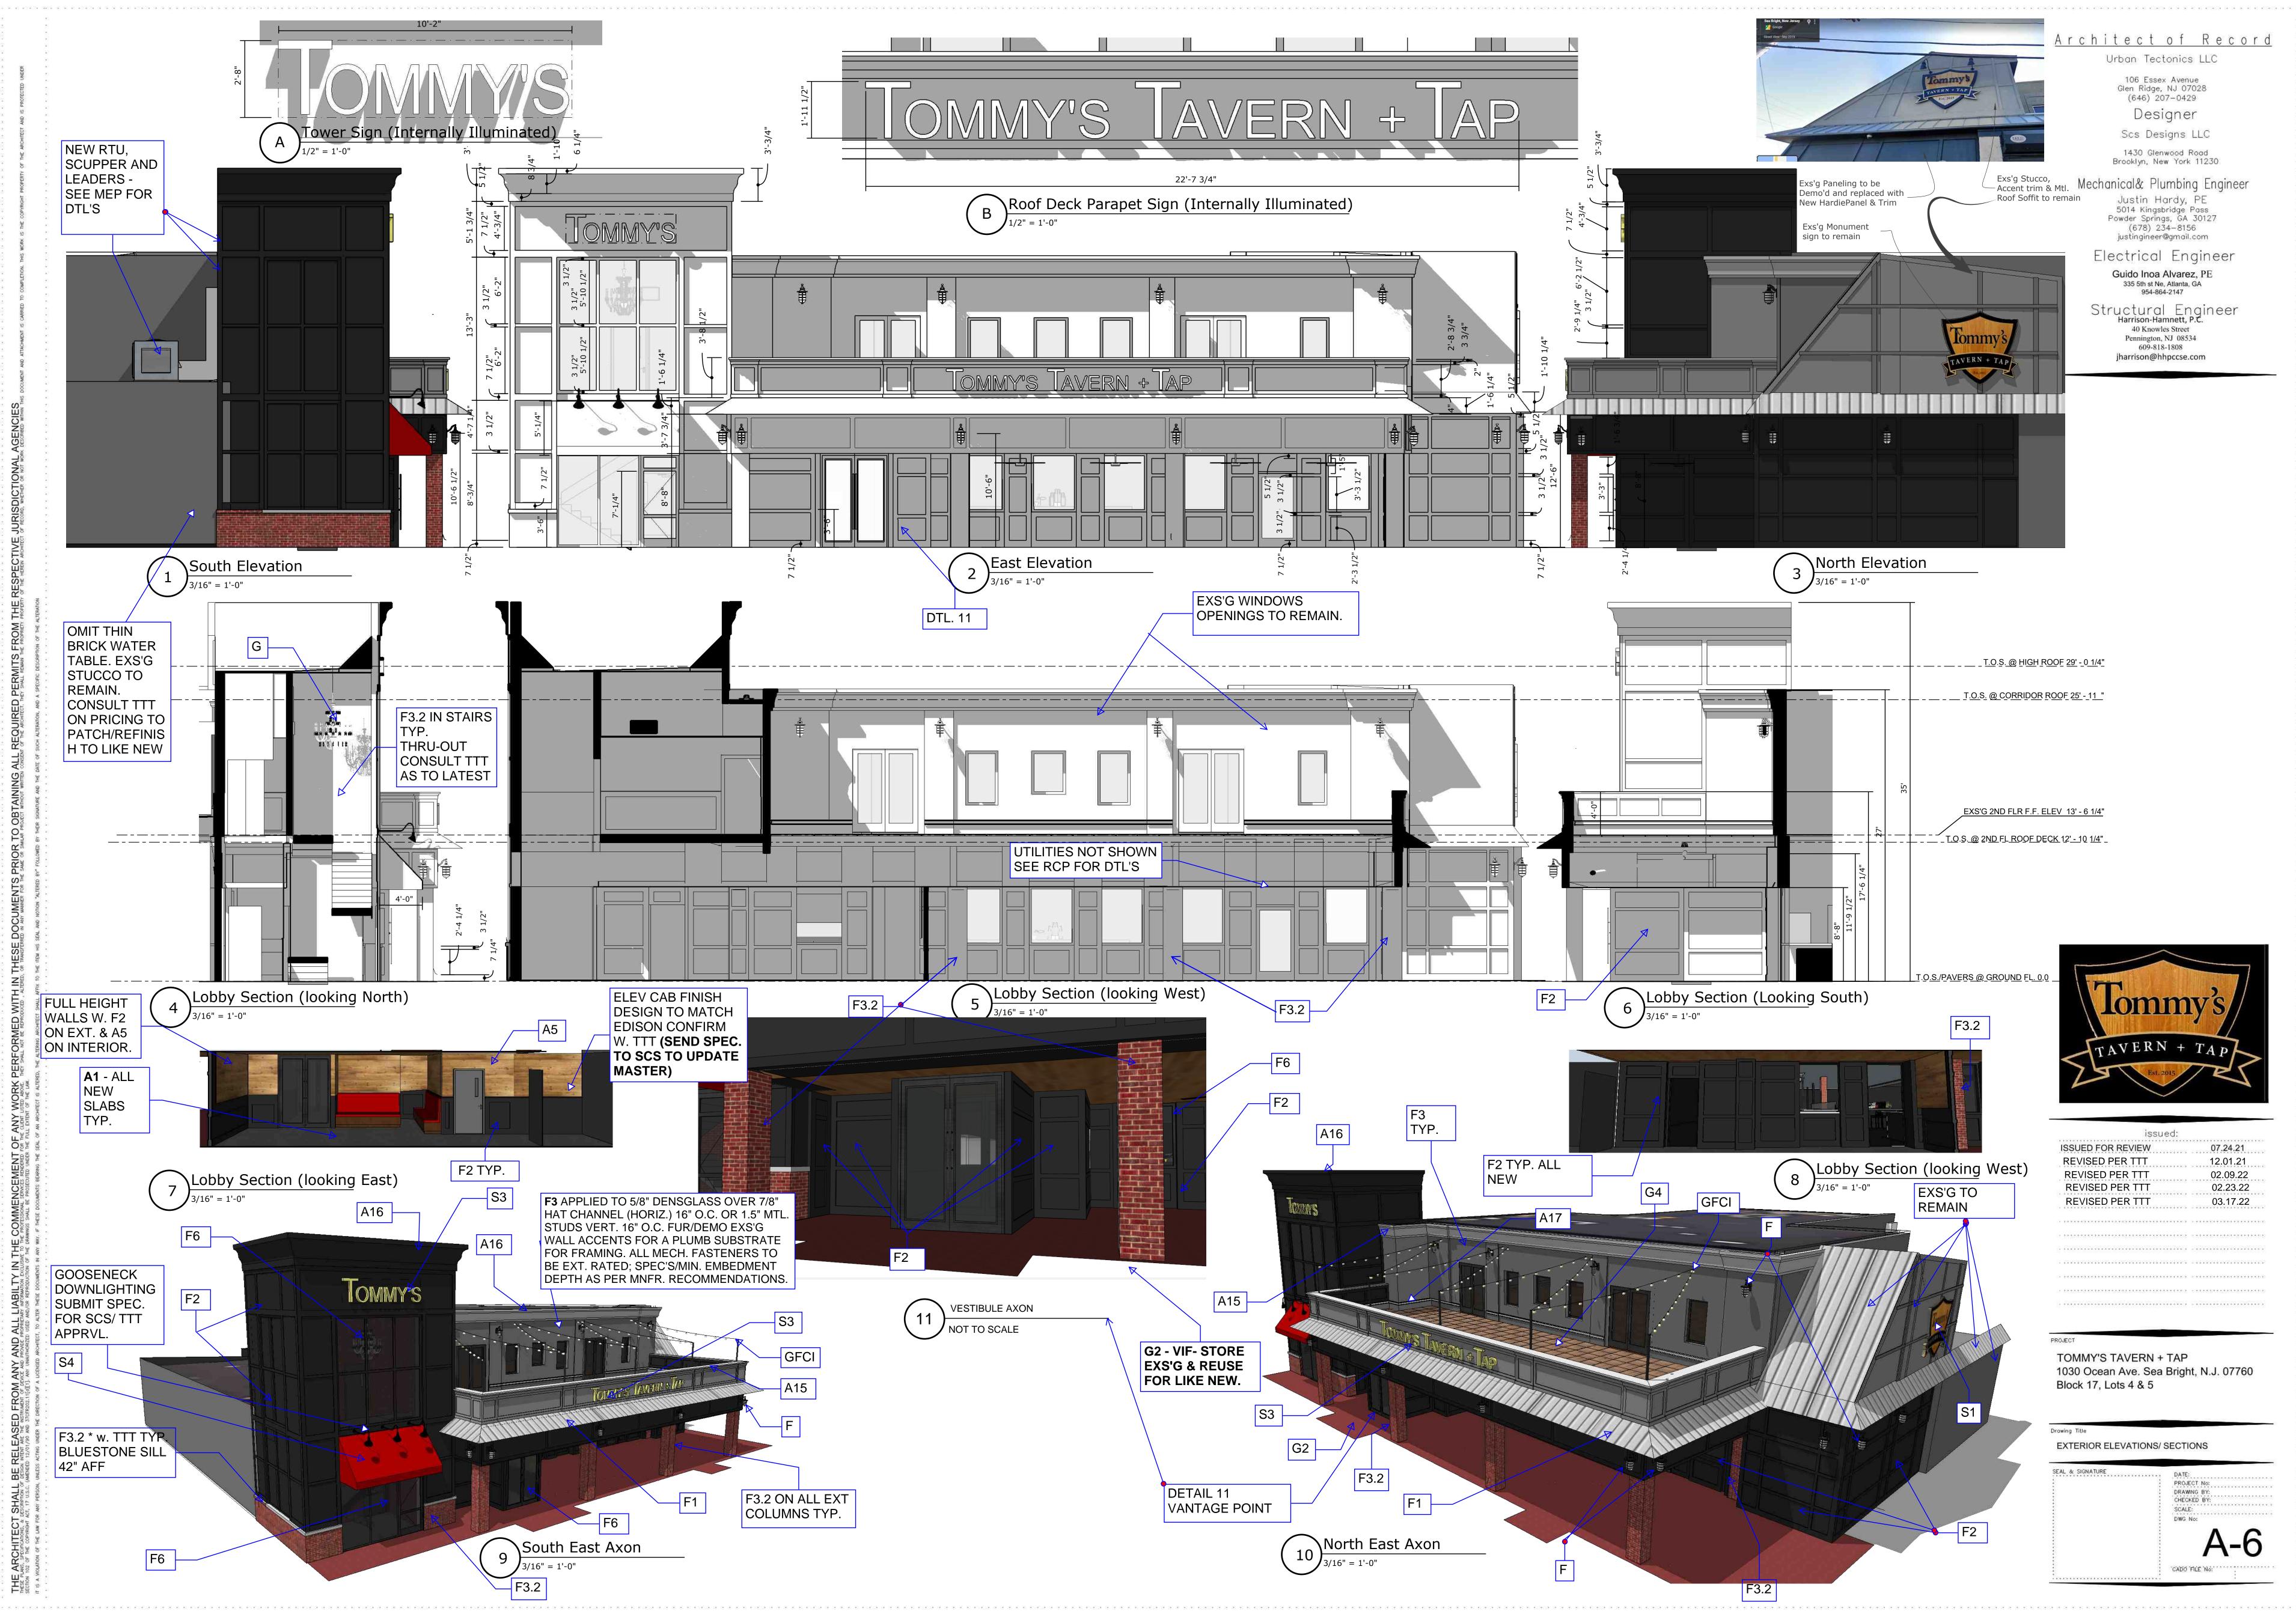

| <u>itect of Record</u>                                                                                                                          |
|-------------------------------------------------------------------------------------------------------------------------------------------------|
| Urban Tectonics LLC                                                                                                                             |
| 106 Essex Avenue<br>Glen Ridge, NJ 07028<br>(646) 207-0429                                                                                      |
| Designer                                                                                                                                        |
| Scs Designs LLC                                                                                                                                 |
| 1430 Glenwood Road<br>Brooklyn, New York 11230                                                                                                  |
| hanical& Plumbing Engineer<br>Justin Hardy, PE<br>5014 Kingsbridge Pass<br>Powder Springs, GA 30127<br>(678) 234-8156<br>justingineer@gmail.com |
| Electrical Engineer                                                                                                                             |
| Guido Inoa Alvarez, PE<br>335 5th st Ne, Atlanta, GA<br>954-864-2147                                                                            |
| tructural Engineer<br>Harrison-Hamnett, P.C.<br>40 Knowles Street<br>Pennington, NJ 08534<br>609-818-1808<br>jharrison@hhpccse.com              |
|                                                                                                                                                 |