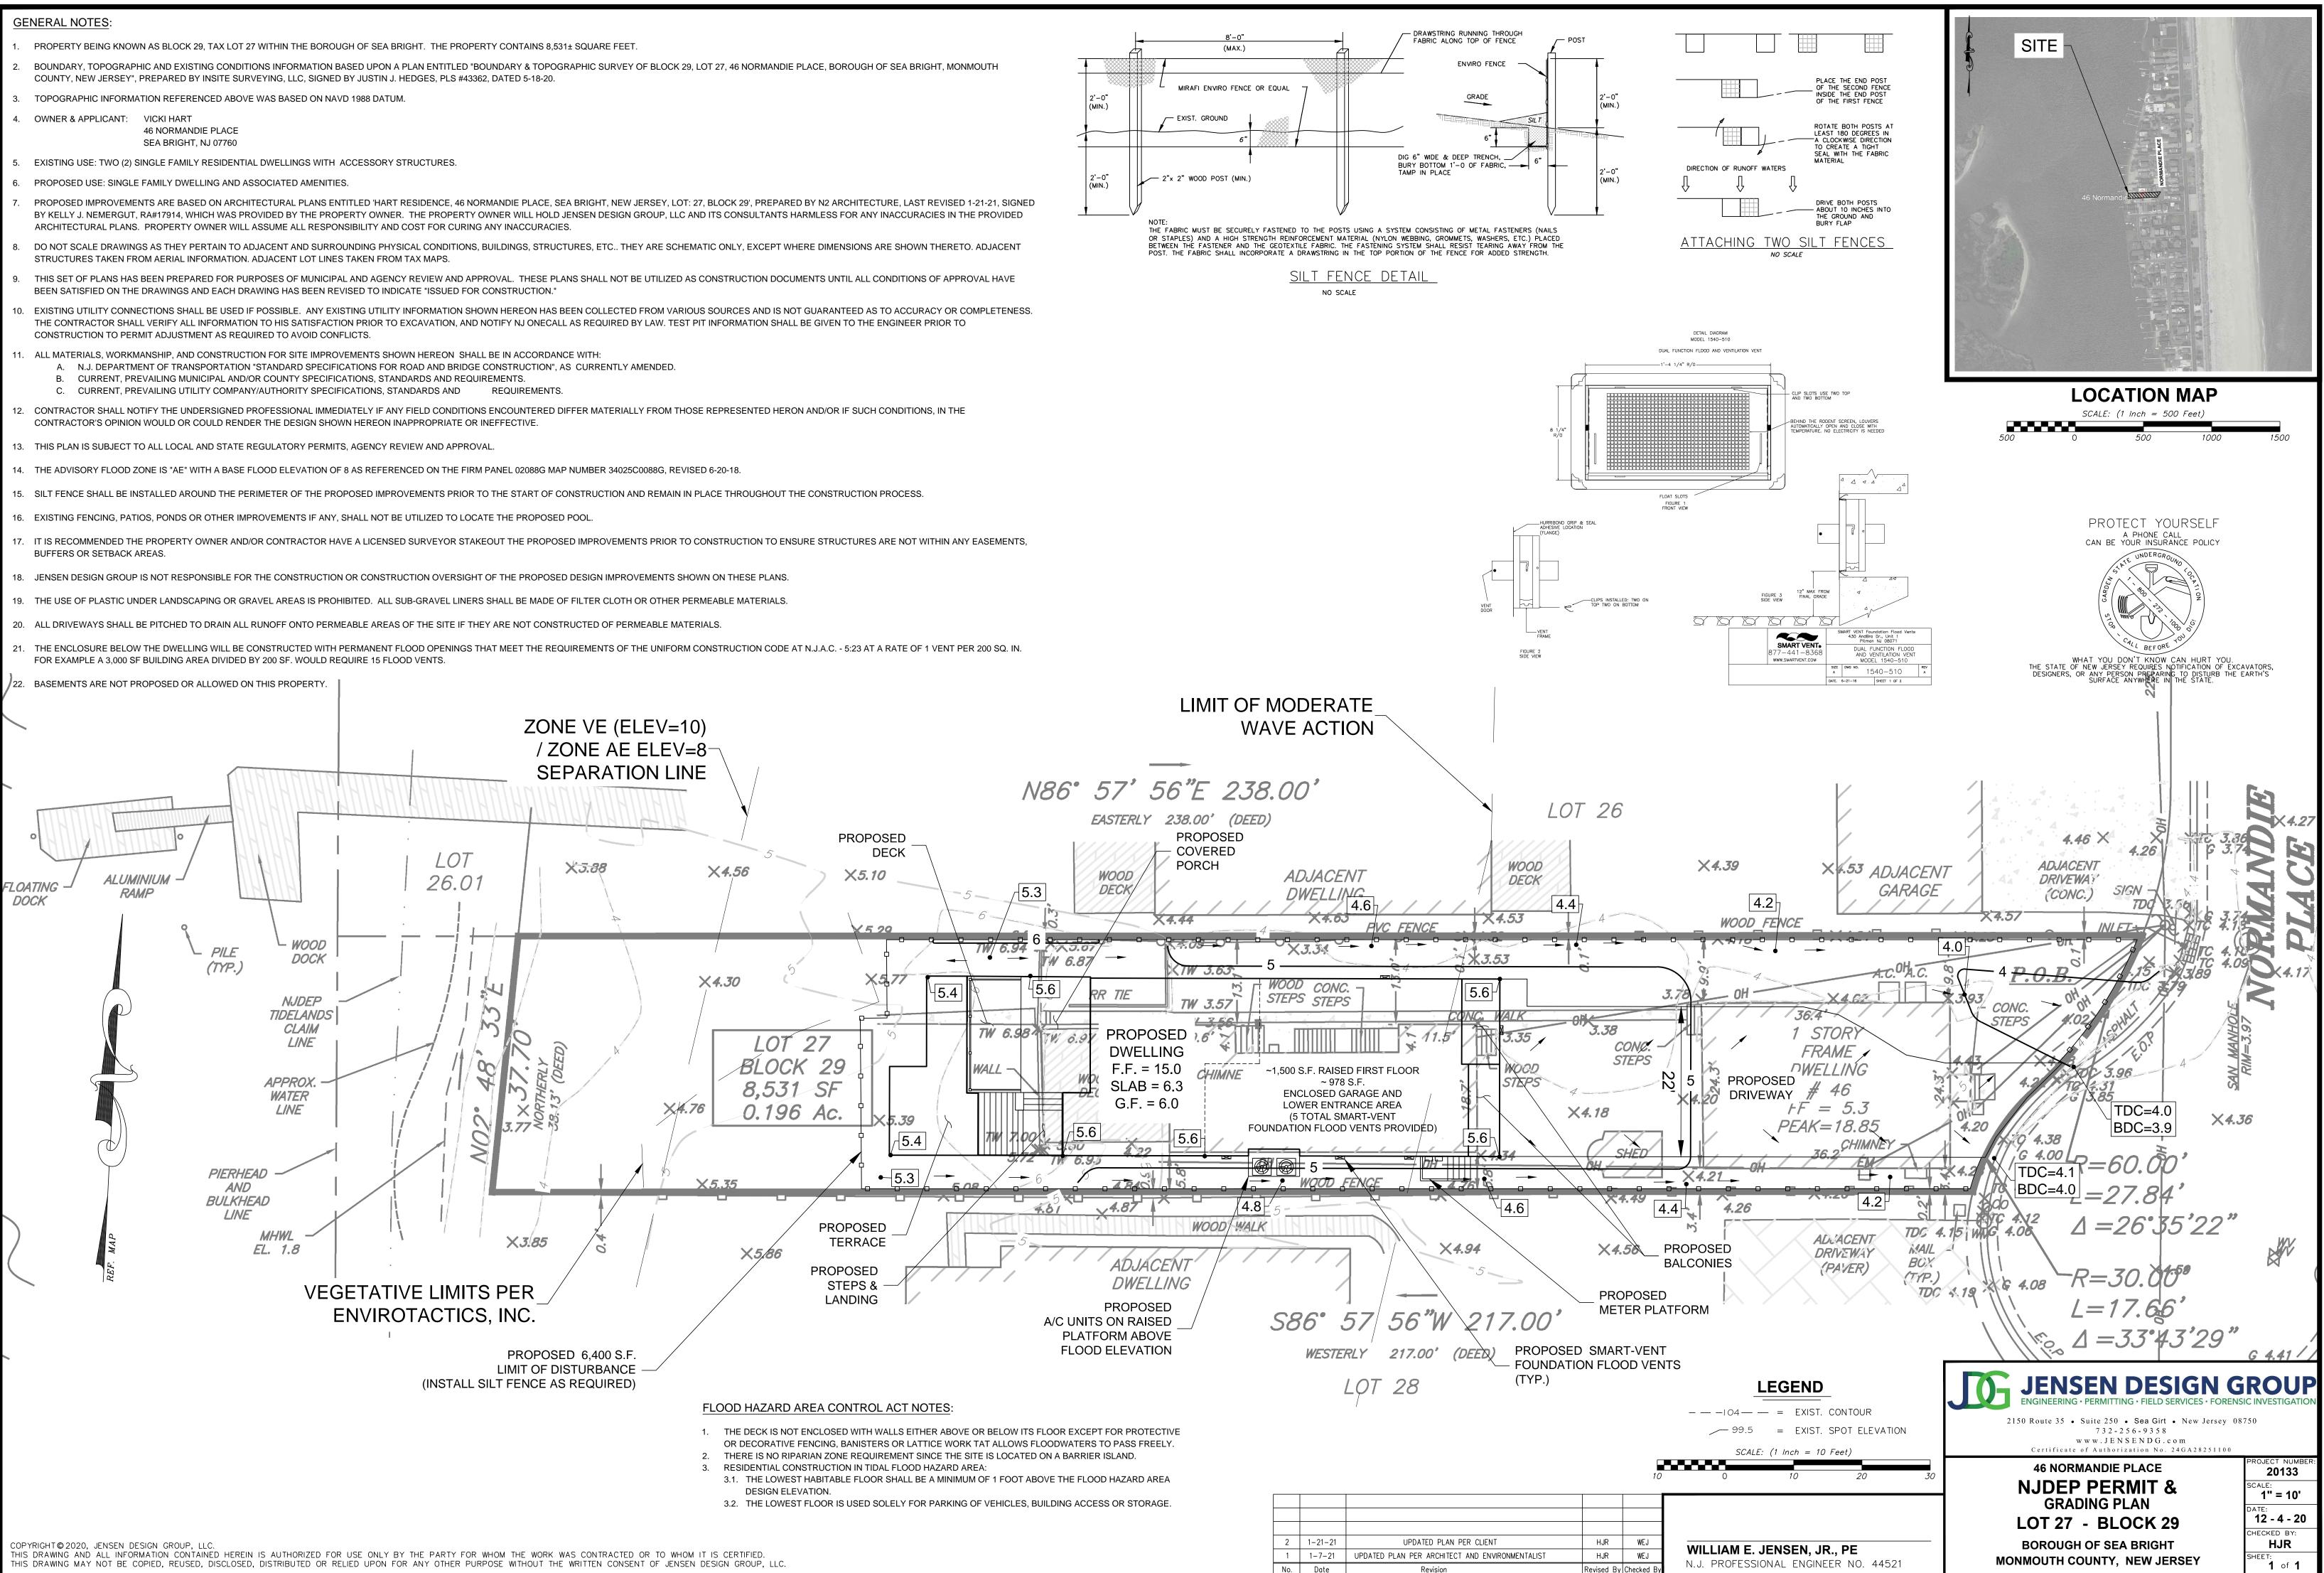

- PROPERTY BEING KNOWN AS BLOCK 29, TAX LOT 27 WITHIN THE BOROUGH OF SEA BRIGHT. THE PROPERTY CONTAINS 8,531± SQUARE FEET.
- COUNTY, NEW JERSEY", PREPARED BY INSITE SURVEYING, LLC, SIGNED BY JUSTIN J. HEDGES, PLS #43362, DATED 5-18-20.

- EXISTING USE: TWO (2) SINGLE FAMILY RESIDENTIAL DWELLINGS WITH ACCESSORY STRUCTURES.
- PROPOSED USE: SINGLE FAMILY DWELLING AND ASSOCIATED AMENITIES.
- ARCHITECTURAL PLANS. PROPERTY OWNER WILL ASSUME ALL RESPONSIBILITY AND COST FOR CURING ANY INACCURACIES.
- STRUCTURES TAKEN FROM AERIAL INFORMATION. ADJACENT LOT LINES TAKEN FROM TAX MAPS.
- BEEN SATISFIED ON THE DRAWINGS AND EACH DRAWING HAS BEEN REVISED TO INDICATE "ISSUED FOR CONSTRUCTION."
- CONSTRUCTION TO PERMIT ADJUSTMENT AS REQUIRED TO AVOID CONFLICTS.

- BUFFERS OR SETBACK AREAS.

- FOR EXAMPLE A 3,000 SF BUILDING AREA DIVIDED BY 200 SF. WOULD REQUIRE 15 FLOOD VENTS.
- 22. BASEMENTS ARE NOT PROPOSED OR ALLOWED ON THIS PROPERTY