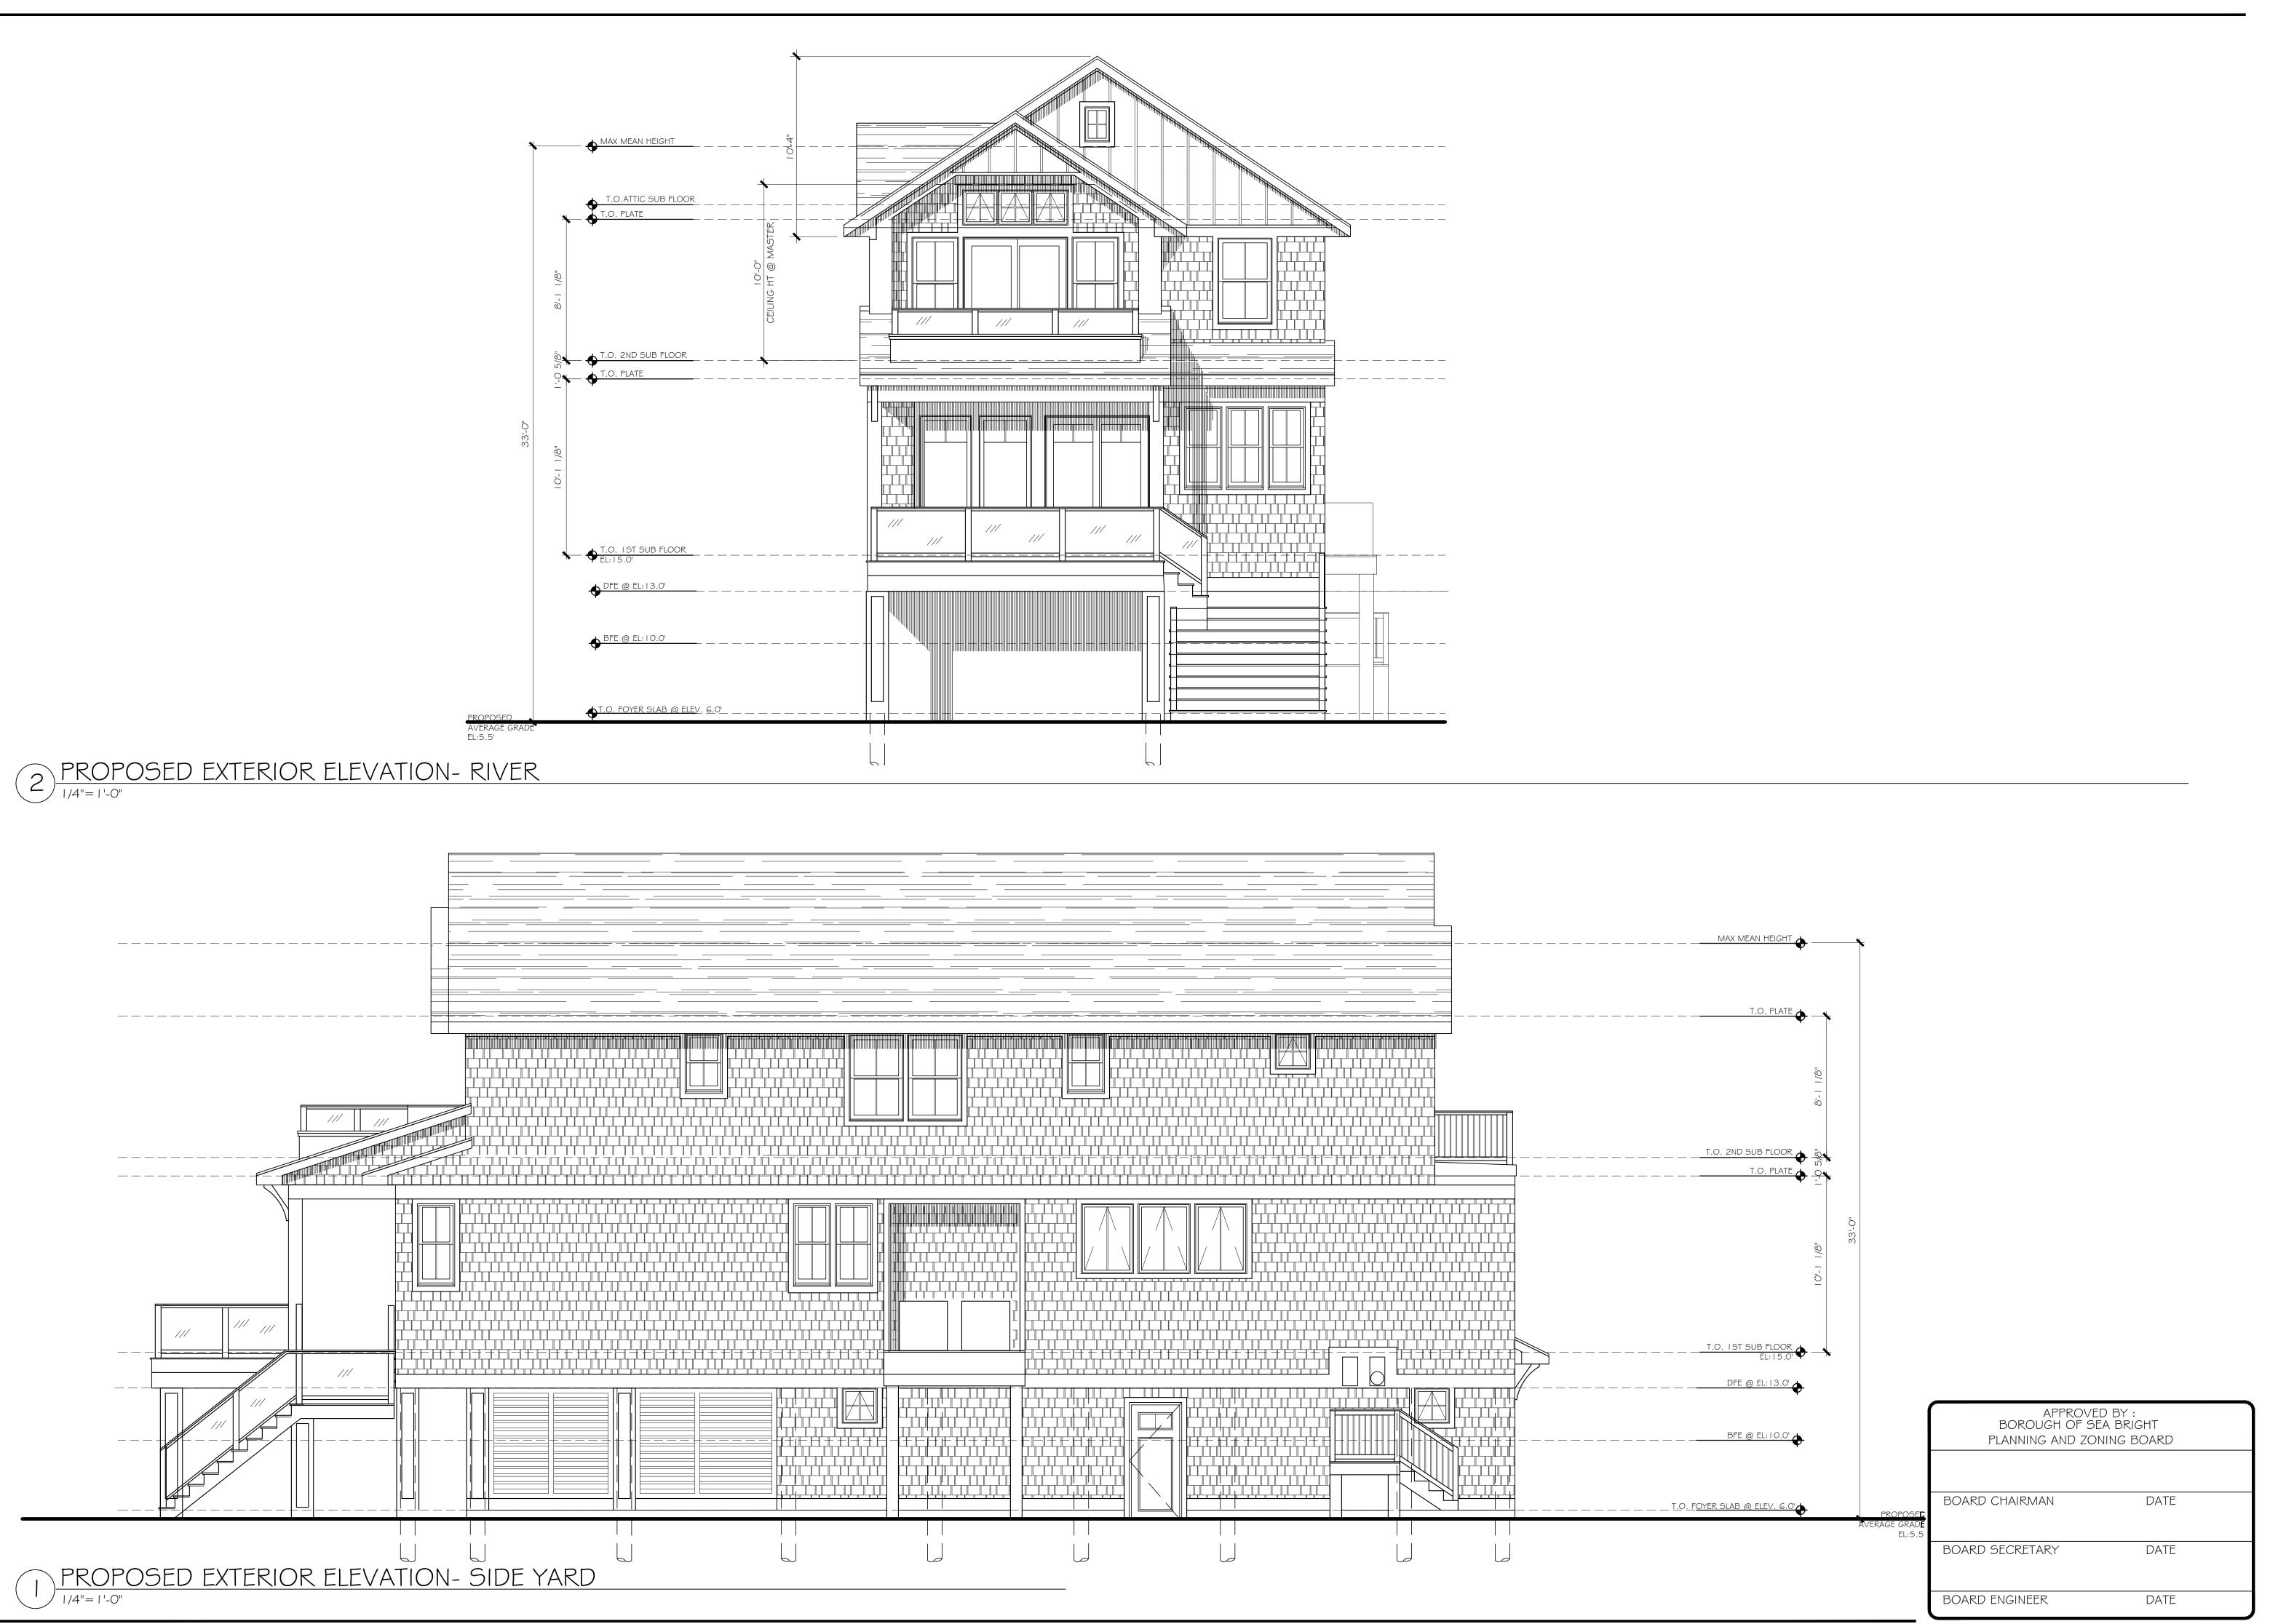

Hart Residence

46 NORMANDIE PLACE

SEA BRIGHT, NEW JERSEY

LOT: 27 BLOCK 29

DATE: 12.08.20
PROJECT NO: 2005
DRAWN: MN
CHECKED: KJN/MRN
ISSUED FOR:
ZONING PERMIT

ZONING PERMIT REVISIONS:

01.21.21 VARIANCE APPLICATION