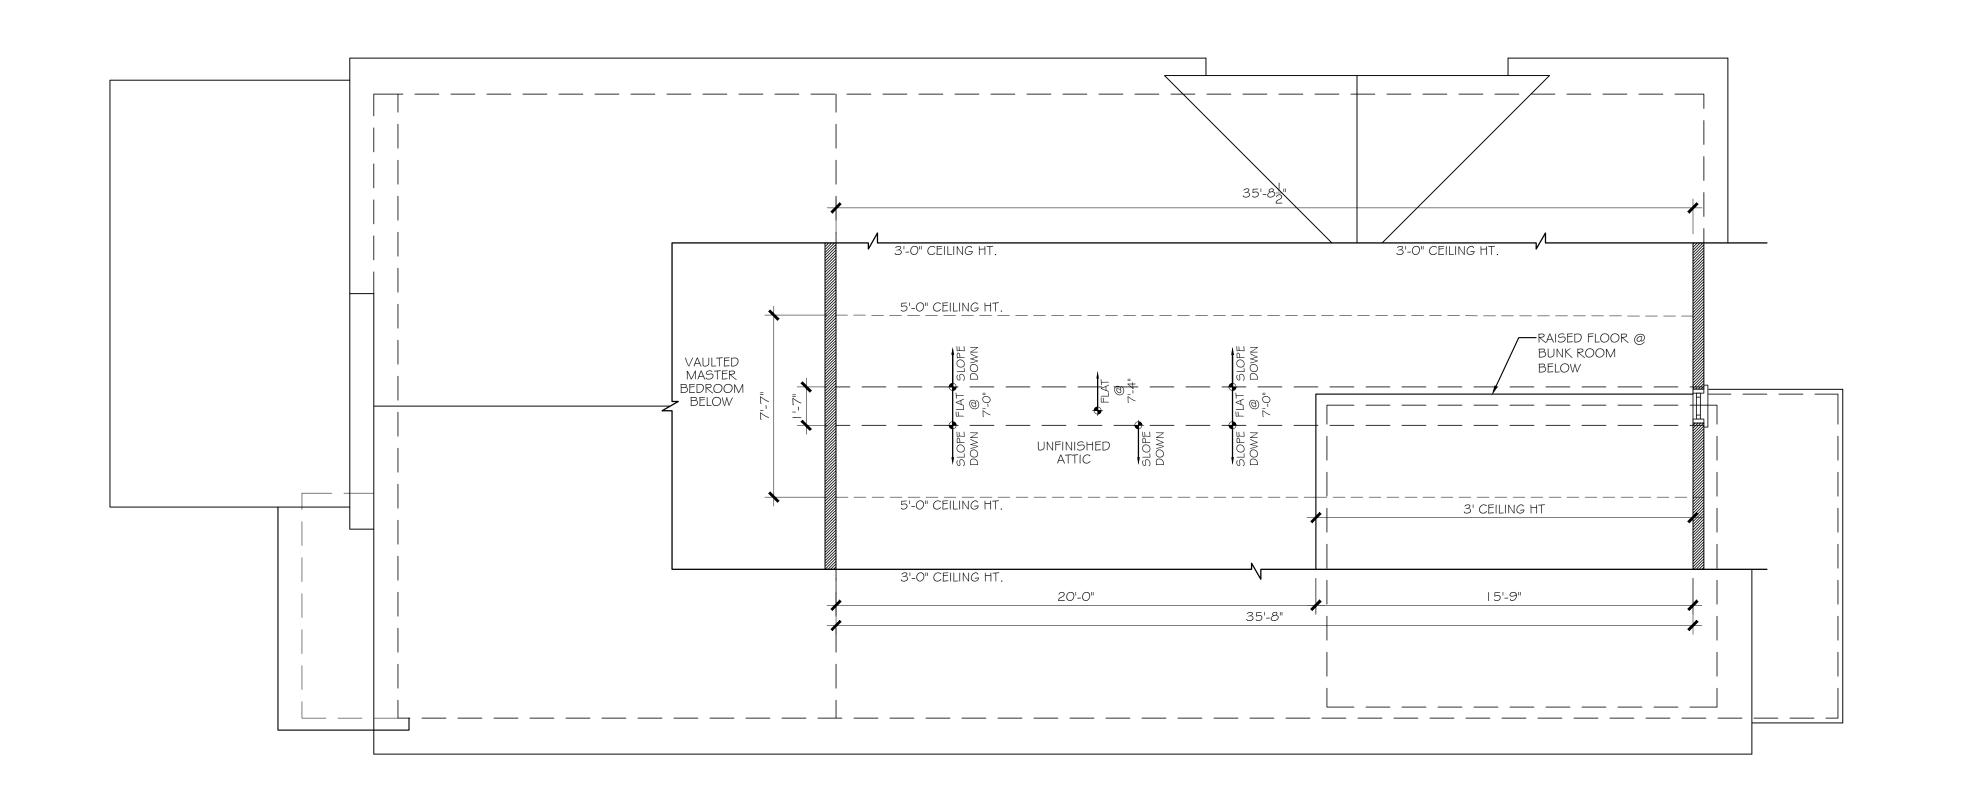

DATE

DATE

DATE

01.21.21 VARIANCE APPLICATION

PROPOSED ATTIC FLOOR PLAN

NEW JERSEY 07717

N2ARCHITECTURE.COM P: 732.938.5006

Kelly J Nemergut Registered Architect NJ Lic. #21Al01791400 Marc R Nemergut Registered Architect NJ Lic#2 | AIO | 782600 NCARB Certificate #6483 | Certificate of Authorization AC. 68