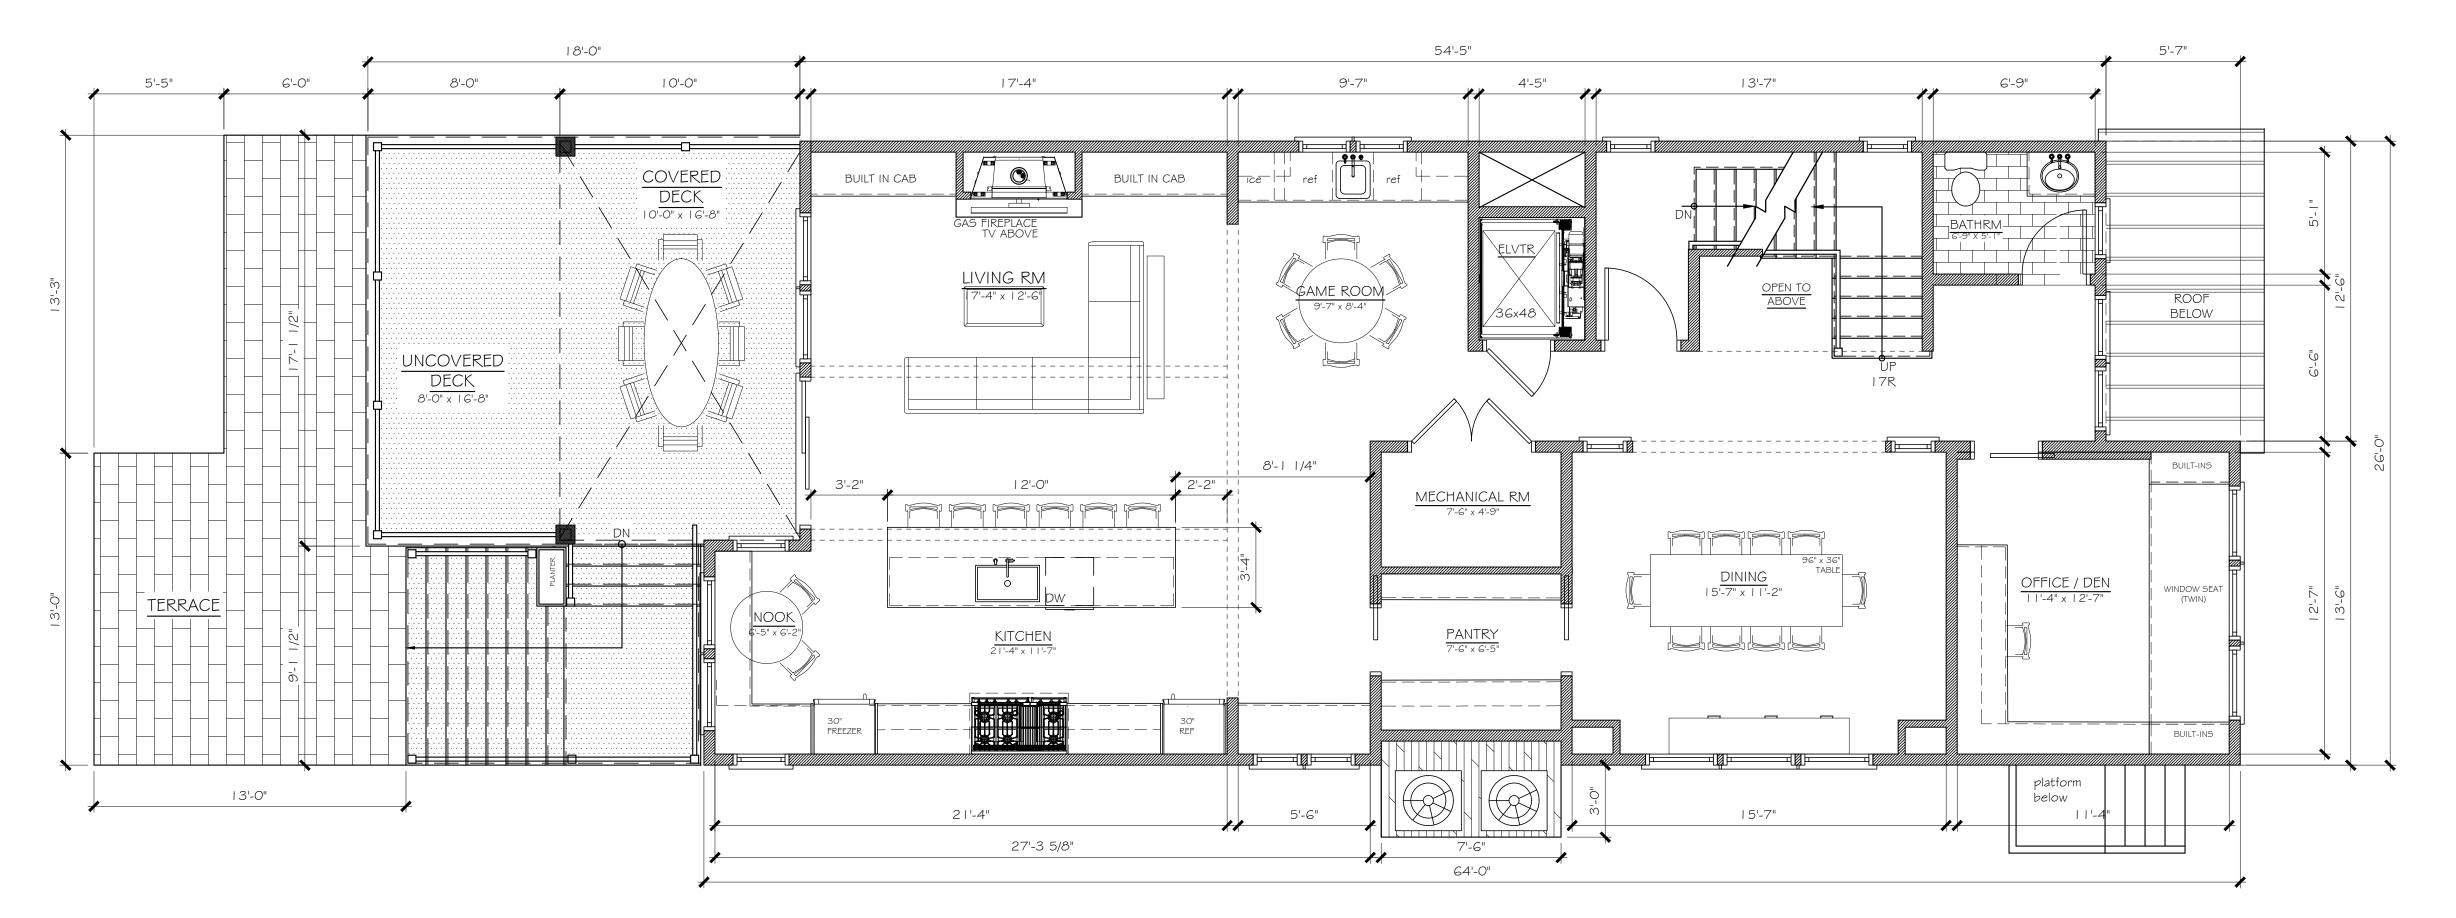

Hart Residence

46 NORMANDIE PLACE

SEA BRIGHT, NEW JERSEY

LOT: 27 BLOCK 29

DATE: 12.08.20
PROJECT NO: 2005
DRAWN: MN
CHECKED: KJN/MRN
ISSUED FOR:
ZONING PERMIT
REVISIONS:

O1.21.21 VARIANCE APPLICATION

A-1.0

PROPOSED FIRST FLOOR PLAN