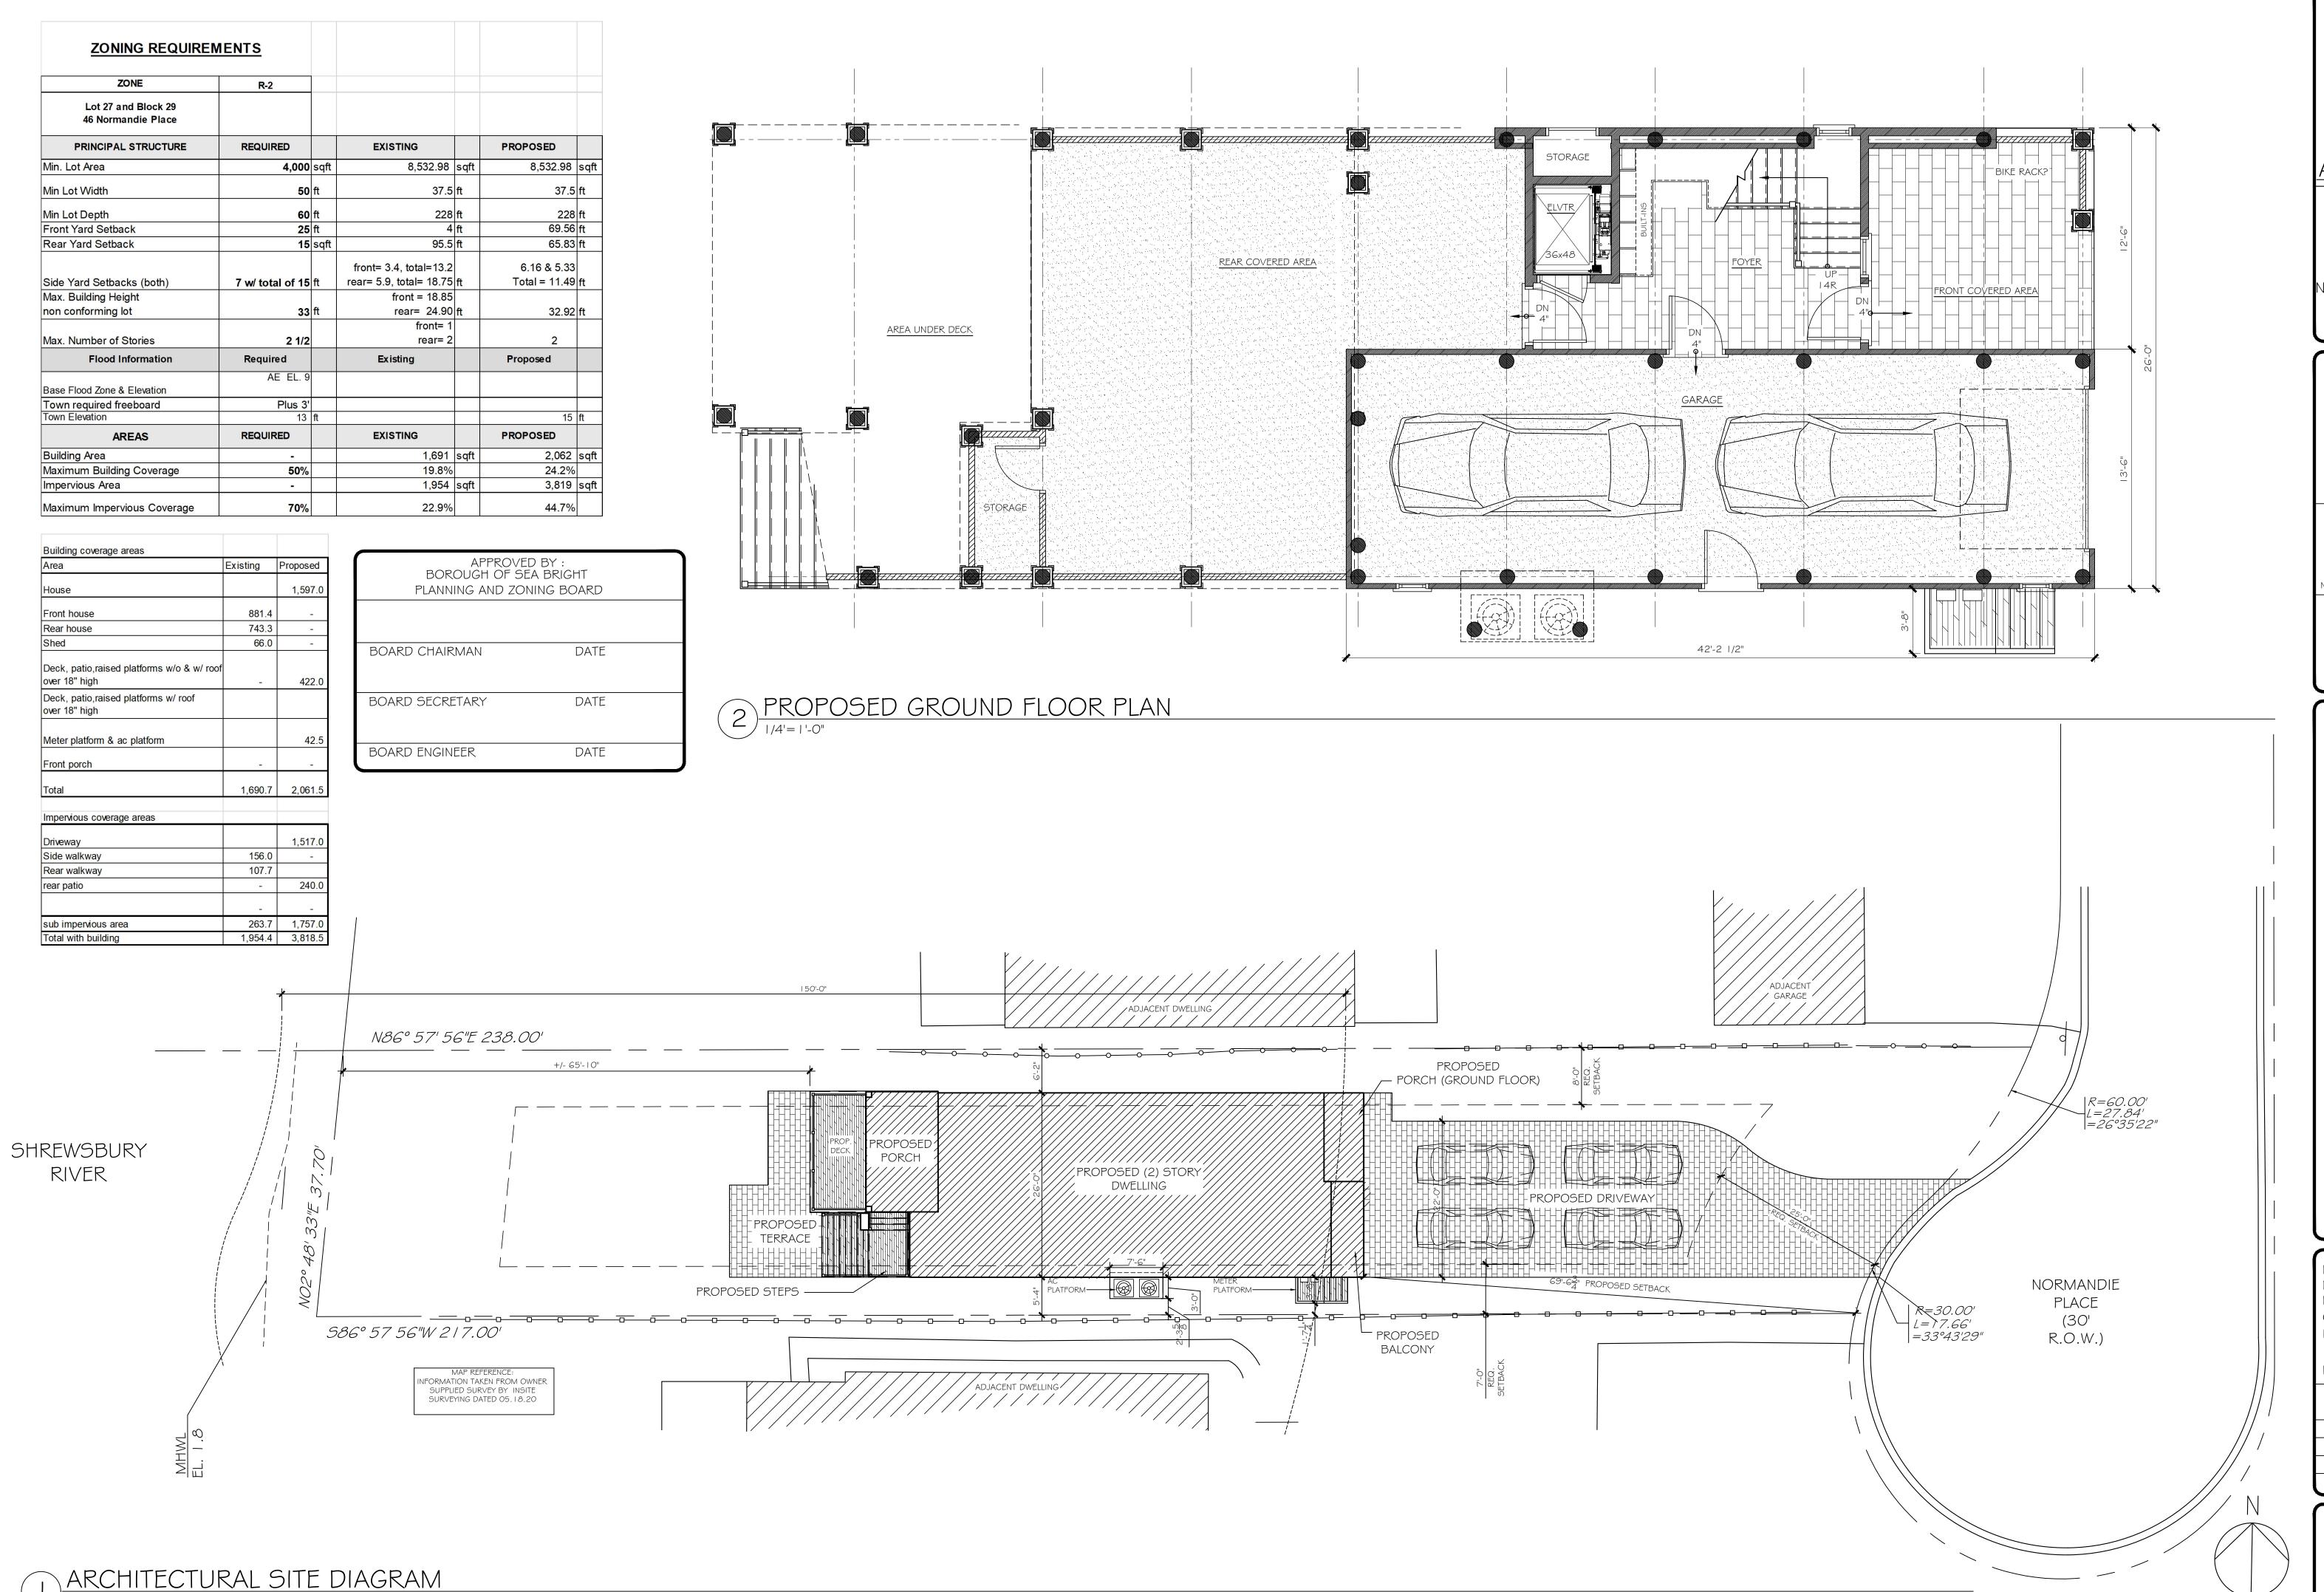

Hart Residence

46 NORMANDIE PLACE

SEA BRIGHT, NEW JERSEY

LOT: 27 BLOCK 29

DATE: 12.08.20
PROJECT NO: 2005
DRAWN: MN
CHECKED: KJN/MRN
ISSUED FOR:
ZONING PERMIT

ZONING PERMIT REVISIONS:

01.21.21 VARIANCE APPLICATION

**A** ~ 1

PROPOSED SECOND FLOOR PLAN

| 1/4"= | '-O"

N

APPROVED BY :
BOROUGH OF SEA BRIGHT
PLANNING AND ZONING BOARD

BOARD CHAIRMAN DATE

BOARD SECRETARY DATE

BOARD ENGINEER DATE

Hart Residence

46 NORMANDIE PLACE

SEA BRIGHT, NEW JERSEY

LOT: 27 BLOCK 29

DATE: 12.08.20
PROJECT NO: 2005
DRAWN: MN
CHECKED: KJN/MRN
ISSUED FOR:
ZONING PERMIT
REVISIONS:

O1.21.21 VARIANCE APPLICATION

A-1.0

PROPOSED FIRST FLOOR PLAN