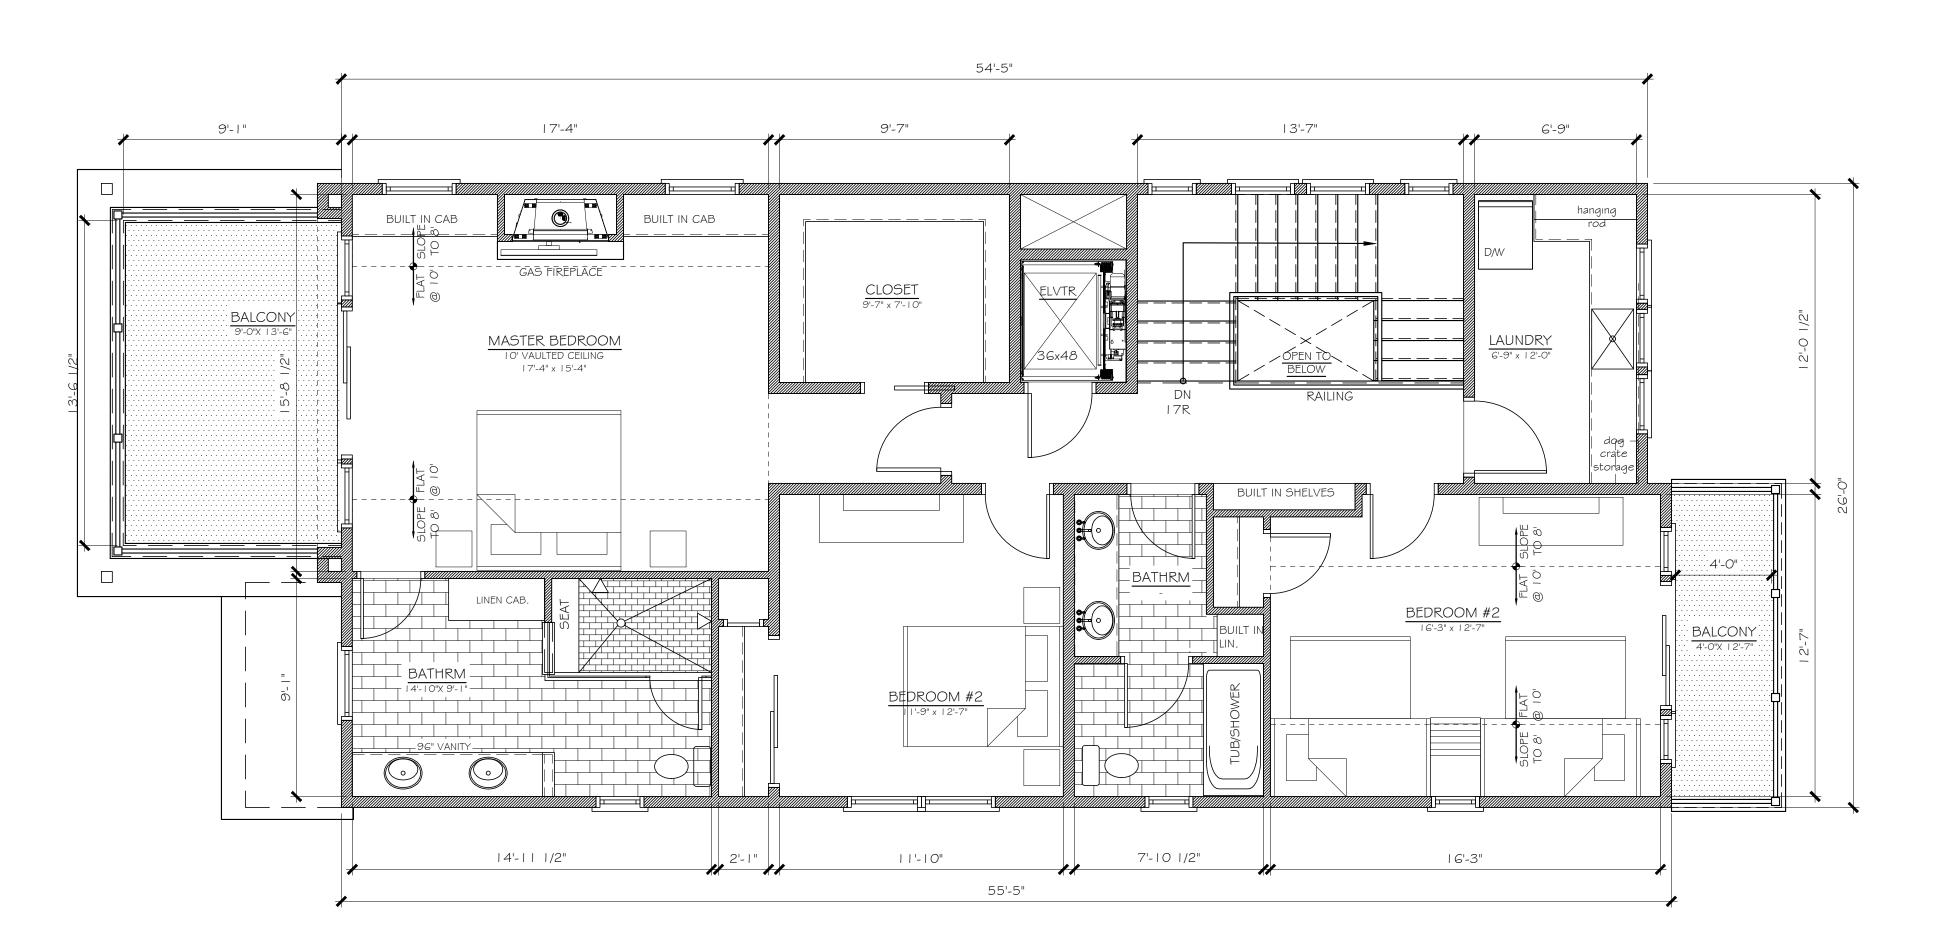

Hart 12.08.20 PROJECT NO: 2005 DRAWN: MN DRAWN: CHECKED: KJN/MRN

ISSUED FOR: ZONING PERMIT **REVISIONS:** 

APPROVED BY : BOROUGH OF SEA BRIGHT

PLANNING AND ZONING BOARD

BOARD CHAIRMAN

BOARD SECRETARY

BOARD ENGINEER

DATE

DATE

DATE

01.21.21 VARIANCE APPLICATION

PROPOSED ATTIC FLOOR PLAN

NEW JERSEY 07717

N2ARCHITECTURE.COM P: 732.938.5006

Kelly J Nemergut Registered Architect NJ Lic. #21Al01791400 Marc R Nemergut Registered Architect NJ Lic#2 | AIO | 782600 NCARB Certificate #6483 | Certificate of Authorization AC. 68