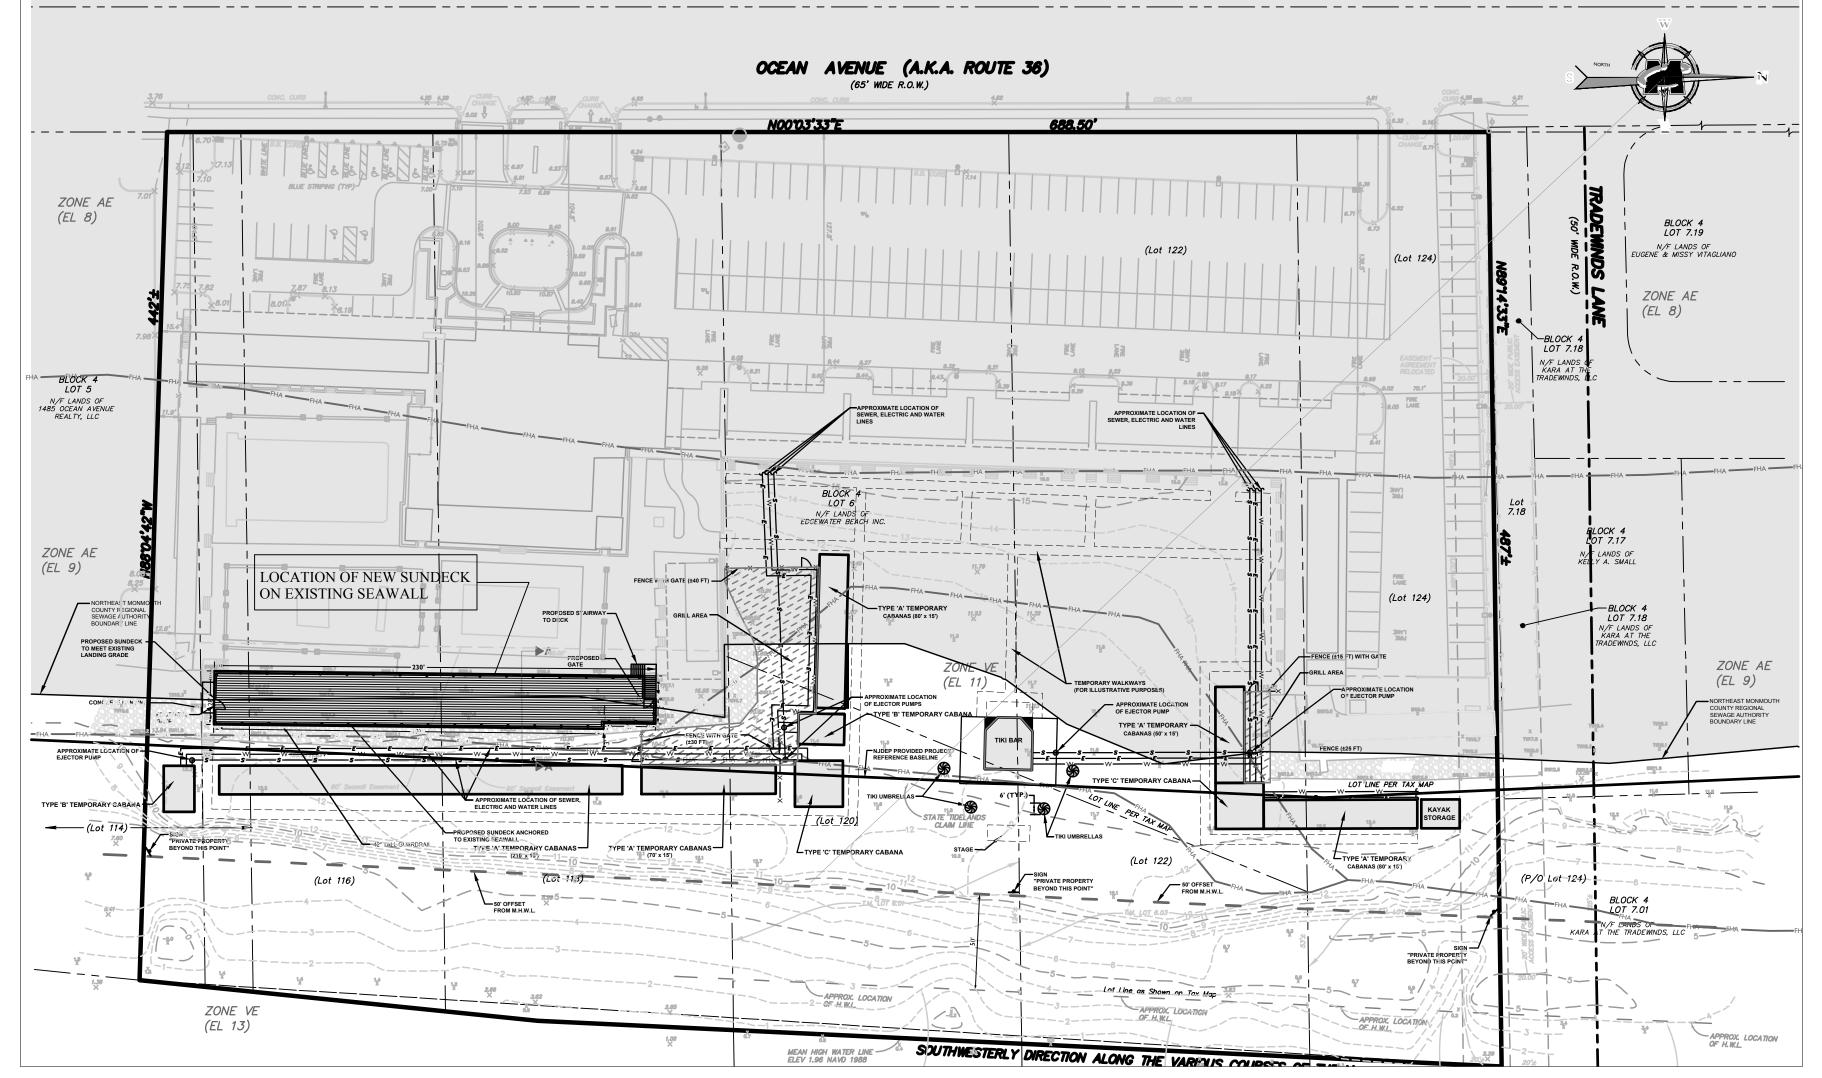

#### **DIVISION 1 - GENERAL REQUIREMENTS**

<u>01010 Summary of Work</u>: The work shall include constructing a new concrete and wood framed sun deck on the existing sea at Edgewater Beach Club. The decking and railing details are intended to match those on the main building. The access stairs will be reconstructed to be flush with the new deck structure with 7" max risers and 11" treads. The deck will have electric outlets and lighting and will have hose bibs run to several

END OF SPECIFICATIONS -

SITE PLAN INFO TAKEN FROM CAFRA

PLAN DATED 3-12-18 BY MASER CONSULTING

AND POST GRADING OF THE BEACH PLAN

BY CHARLES SURMONTE DATED 6-12-19

# **USE GROUP -**

CONSTRUCTION CLASS - 5B

TOTAL AREA

SUNDECK- (N) 6,440 SQFT SUNDECK VOLUME- (N) 32,200 CUFT