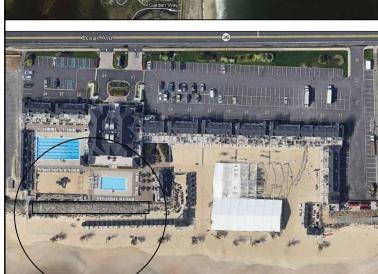

#### **DIVISION 1 - GENERAL REQUIREMENTS**

<u>01010 Summary of Work</u>: The work shall include constructing a new concrete and wood framed sun deck on the existing sea at Edgewater Beach Club. The decking and railing details are intended to match those on the main building. The access stairs will be reconstructed to be flush with the new deck structure with 7" max risers and 11" treads. The deck will have electric outlets and lighting and will have hose bibs run to several

# **USE GROUP -**

CONSTRUCTION CLASS - 5B

TOTAL AREA

SUNDECK- (N) 6,440 SQFT SUNDECK VOLUME- (N) 32,200 CUFT