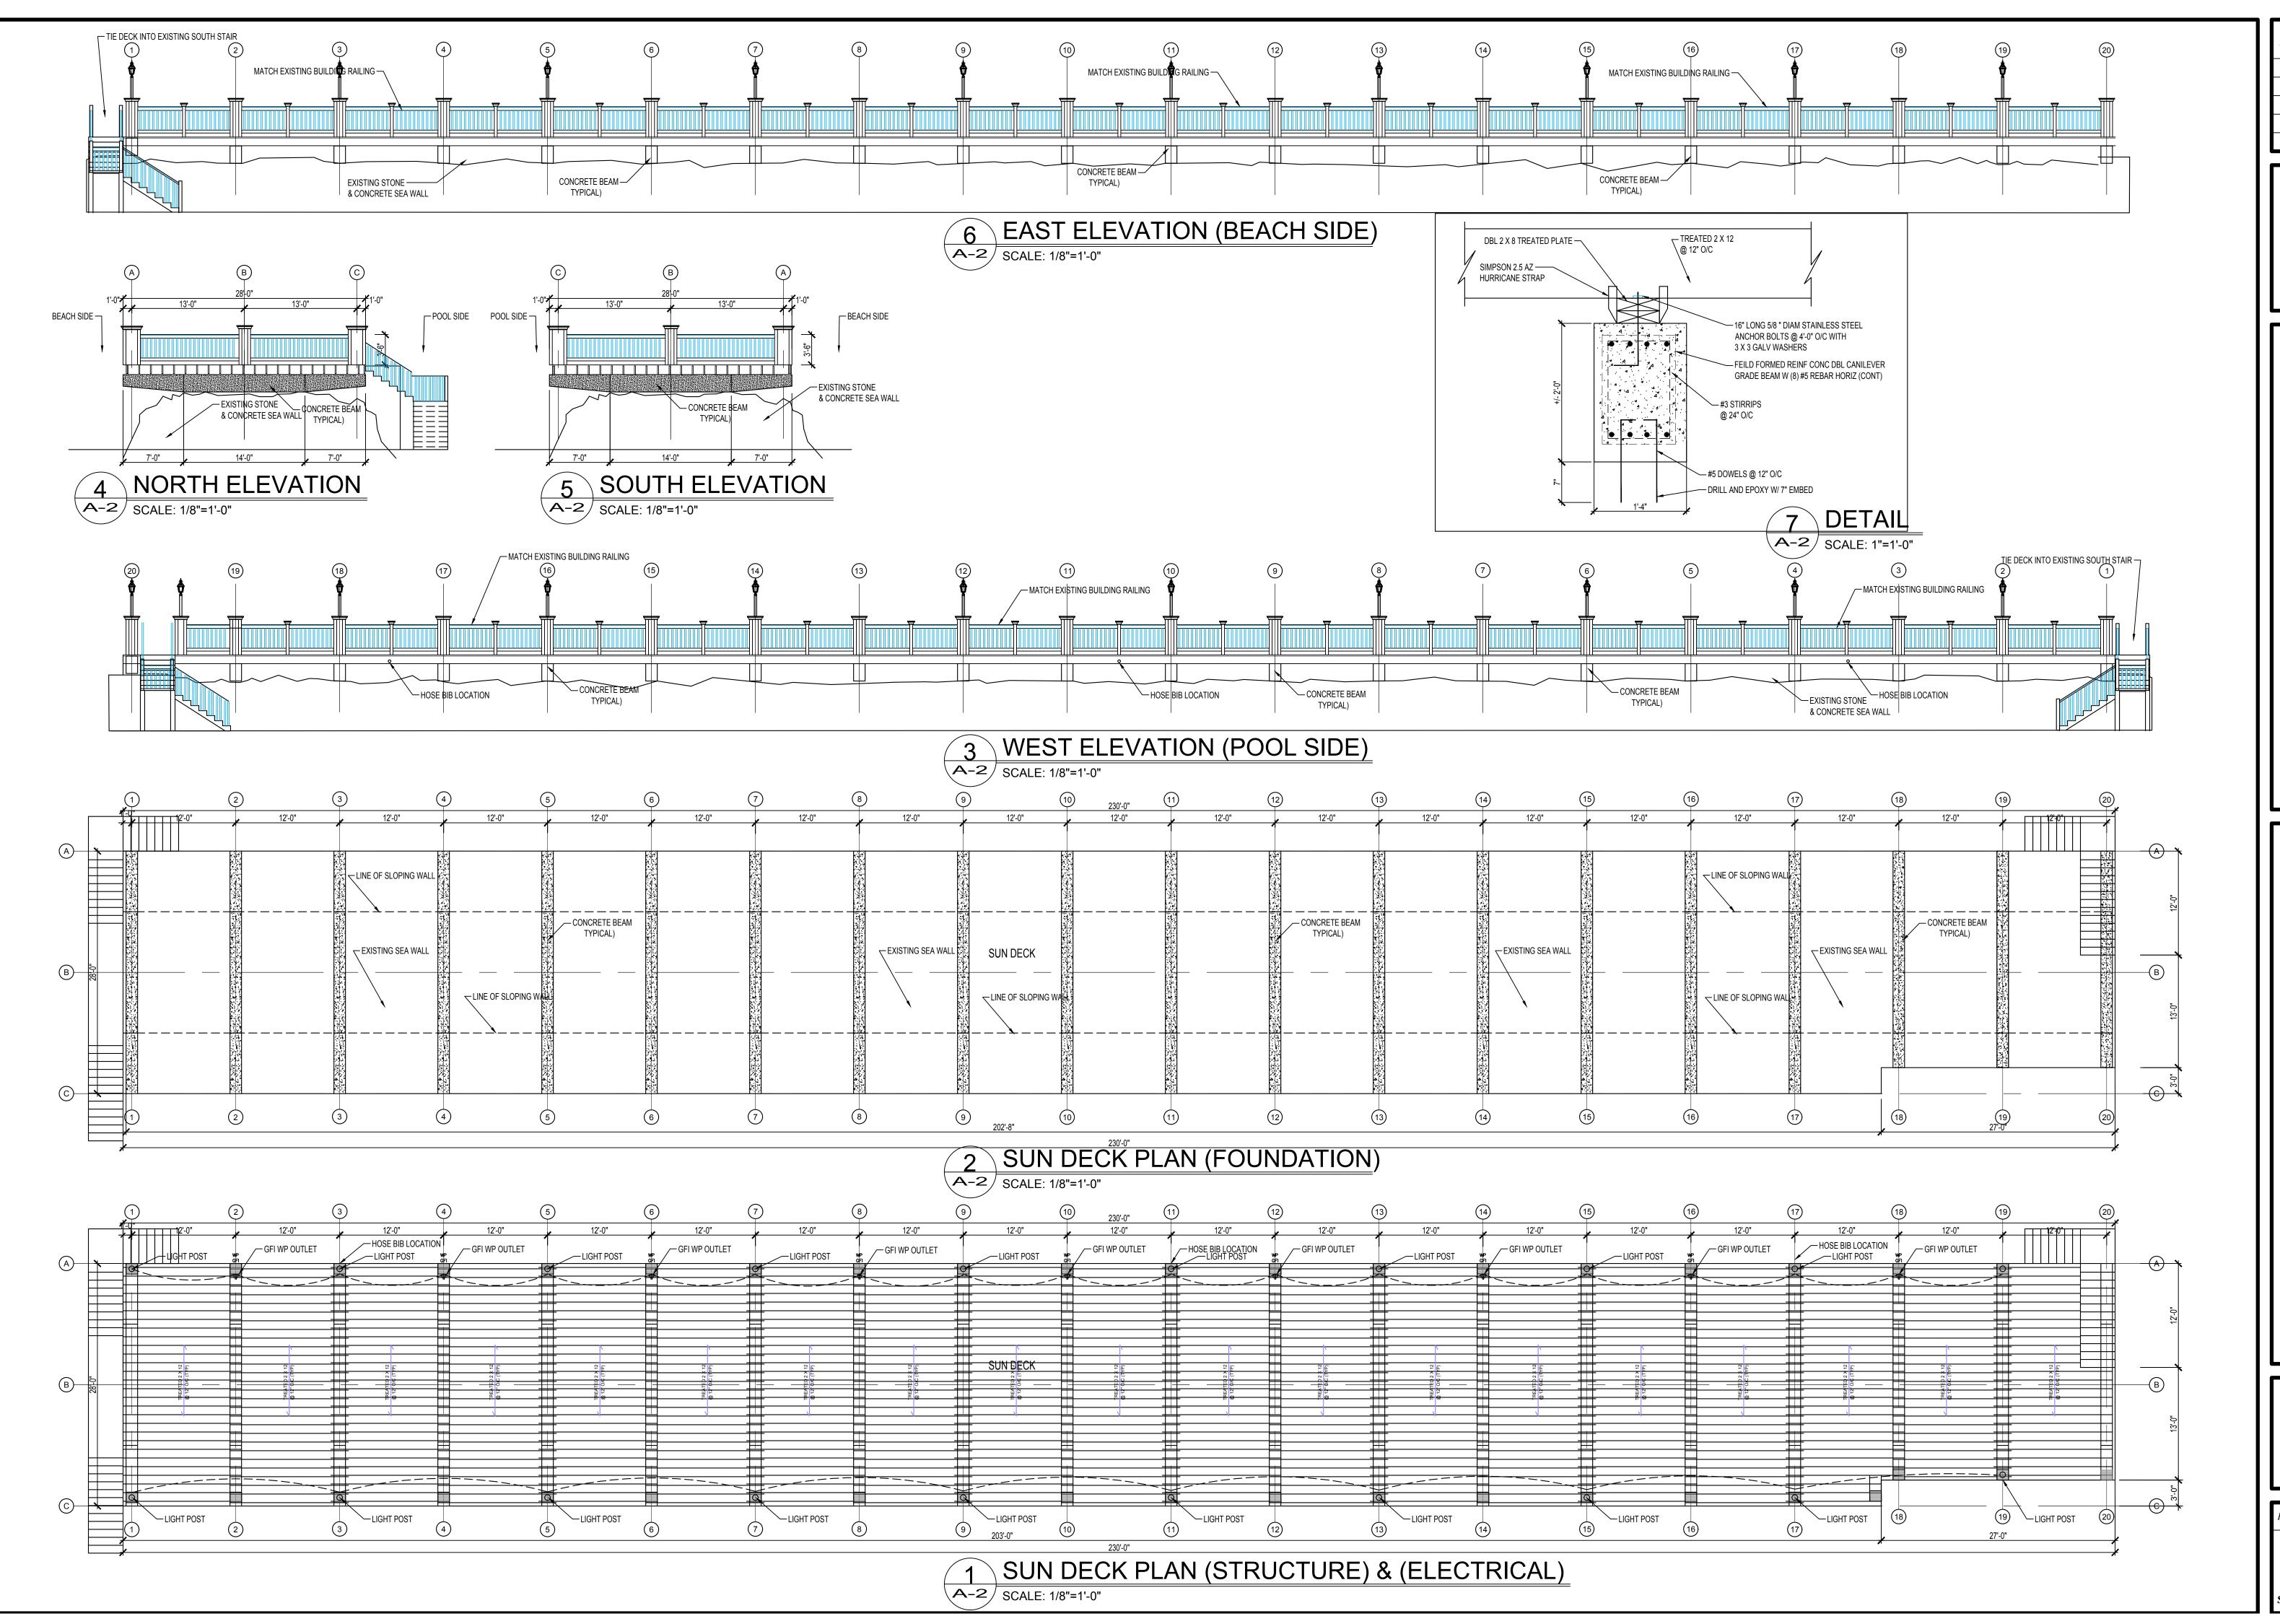

#### **DIVISION 1 - GENERAL REQUIREMENTS**

<u>01010 Summary of Work</u>: The work shall include constructing a new concrete and wood framed sun deck on the existing sea at Edgewater Beach Club. The decking and railing details are intended to match those on the main building. The access stairs will be reconstructed to be flush with the new deck structure with 7" max risers and 11" treads. The deck will have electric outlets and lighting and will have hose bibs run to several

# **USE GROUP -**

CONSTRUCTION CLASS - 5B

TOTAL AREA

SUNDECK- (N) 6,440 SQFT SUNDECK VOLUME- (N) 32,200 CUFT