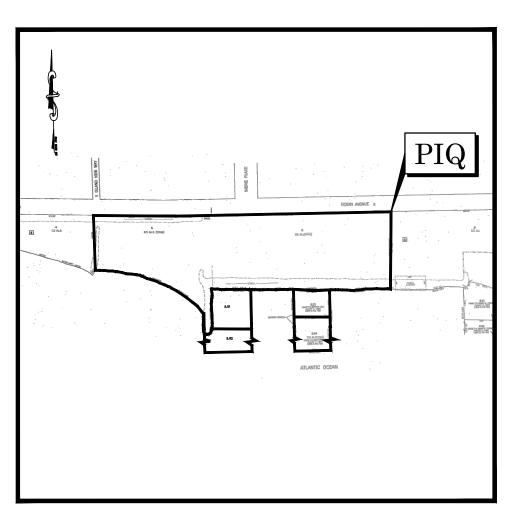

# AMENDED PRELIMINARY & FINAL SITE PLAN

BLOCK 4, LOT 5 FOR 1485 OCEAN AVENUE REALTY, LLC

BOROUGH OF SEA BRIGHT MONMOUTH COUNTY, NJ

SCALE: 1"=400'

SCALE: 1"=400'

| ZONING TABLE                                |                        |                                                                                |  |  |  |  |
|---------------------------------------------|------------------------|--------------------------------------------------------------------------------|--|--|--|--|
| B-3 OCEANFRONT                              | BUSINESS ZONE DISTRICT |                                                                                |  |  |  |  |
|                                             | REQUIRED               | PROVIDED                                                                       |  |  |  |  |
| MIN. LOT AREA                               | 50,000 S.F.            | 763,596 S.F.                                                                   |  |  |  |  |
| MIN. LOT WIDTH                              | 125 FT.                | 1236.8 FT.                                                                     |  |  |  |  |
| MIN. LOT DEPTH                              | 25 FT.                 | 143.6 FT.                                                                      |  |  |  |  |
| MIN. FRONT YARD SETBACK                     | 25 FT.                 | 32.3 FT.                                                                       |  |  |  |  |
| MIN. REAR YARD SETBACK                      | 10 FT.                 | 59.3 FT.                                                                       |  |  |  |  |
| MIN. SIDE YARD SETBACK<br>(SINGLE / BOTH)   | 20 FT. / 40 FT.        | 23.1 FT. 203.7 FT. (2-STORY FRAME (2-STORY + 3-STOR BUILDING) FRAME BUILDINGS) |  |  |  |  |
| MIN. REAR YARD SETBACK (ACCESSORY BUILDING) | 5 FT.                  | 63.7 FT. (DECK/FOOD CONCESSION)                                                |  |  |  |  |
| MIN. SIDE YARD SETBACK (ACCESSORY BUILDING) | 5 FT.                  | 412.9 FT.<br>(DECK/FOOD CONCESSION)                                            |  |  |  |  |
| MAX. BUILDING AREA (ACCESSORY BUILDING)     | 500 S.F.               | 2,793 S.F.*<br>(DECK/FOOD CONCESSION)                                          |  |  |  |  |
| MAXIMUM BUILDING HEIGHT                     | 35 FT.<br>3 STORIES    | 3 STORIES                                                                      |  |  |  |  |
| MAX. BUILDING HEIGHT (ACCESSORY BUILDING)   | 15 FT.                 | 14.8 FT. (DECK/FOOD CONCESSION)                                                |  |  |  |  |
| MAXIMUM BUILDING COVERAGE                   | 20%                    | 6.2%                                                                           |  |  |  |  |
| MAXIMUM LOT COVERAGE                        | 40%                    | 32.7%                                                                          |  |  |  |  |

#### **GENERAL NOTES:**

OWNER/APPLICANT- 1485 OCEAN AVENUE REALTY, LLC 1485 OCEAN AVENUE SEA BRIGHT, NJ 07760 (732) 741-3900

- 1. THE PROPERTY IS KNOWN AS LOT 5, BLOCK 4 AS SHOWN ON THE OFFICIAL TAX MAP SHEETS 2 & 4 OF THE BOROUGH OF SEA BRIGHT, MONMOUTH COUNTY, NEW
- 2. BOUNDARY AND TOPOGRAPHIC INFORMATION DEPICTED HEREON TAKEN FROM A PLAN ENTITLED "BOUNDARY & TOPOGRAPHIC SURVEY" PREPARED BY MASER CONSULTING, P.A., DATED 12/6/19.
- 3. EXISTING USE: CABANA CLUB. 4. PROPOSED USE: CABANA CLUB.
- 5. DO NOT SCALE DRAWINGS AS THEY PERTAIN TO ADJACENT AND SURROUNDING PHYSICAL CONDITIONS, BUILDINGS, STRUCTURES, ETC. THEY ARE SCHEMATIC ONLY,
- EXCEPT WHERE DIMENSIONS ARE SHOWN THERETO. 6. THIS SET OF PLANS HAS BEEN PREPARED FOR PURPOSES OF MUNICIPAL AND AGENCY REVIEW AND APPROVAL OF THE EXISTING DECK/FOOD CONCESSION ONLY. THESE PLANS SHALL NOT BE UTILIZED AS CONSTRUCTION DOCUMENTS UNTIL ALL CONDITIONS OF APPROVAL HAVE BEEN SATISFIED ON THE DRAWINGS AND EACH
- EXCAVATION, AND NOTIFY NJ ONECALL AS REQUIRED BY LAW. TEST PIT INFORMATION SHALL BE GIVEN TO THE ENGINEER PRIOR TO CONSTRUCTION TO PERMIT ADJUSTMENT AS REQUIRED TO AVOID CONFLICTS. EX. UTILITY CONNECTIONS WILL BE UTILIZED, IF POSSIBLE.
- 8. ALL MATERIALS, WORKMANSHIP, AND CONSTRUCTION FOR SITE IMPROVEMENTS SHOWN HEREON SHALL BE IN ACCORDANCE WITH:
  - A. N.J. DEPARTMENT OF TRANSPORTATION "STANDARD SPECIFICATIONS FOR ROAD AND BRIDGE CONSTRUCTION", AS CURRENTLY AMENDED. B. CURRENT, PREVAILING MUNICIPAL AND/OR COUNTY SPECIFICATIONS. STANDARDS AND REQUIREMENTS.
  - C. CURRENT, PREVAILING UTILITY COMPANY/AUTHORITY SPECIFICATIONS, STANDARDS AND REQUIREMENTS.
- 9. CONTRACTOR SHALL NOTIFY THE UNDERSIGNED PROFESSIONAL IMMEDIATELY IF ANY FIELD CONDITIONS ENCOUNTERED DIFFER MATERIALLY FROM THOSE REPRESENTED HERON AND/OR IF SUCH CONDITIONS, IN THE CONTRACTOR'S OPINION WOULD OR COULD RENDER THE DESIGN SHOWN HEREON INAPPROPRIATE
- 10. THIS PLAN IS SUBJECT TO ALL LOCAL AND STATE REGULATORY PERMITS, AGENCY REVIEW AND APPROVAL.
- 11. PROEJCT PREVIOUSLY APPROVED BY NJDEP CAFRA INDIVIDUAL PERMIT #1343-01-1003.1 LUP190001.