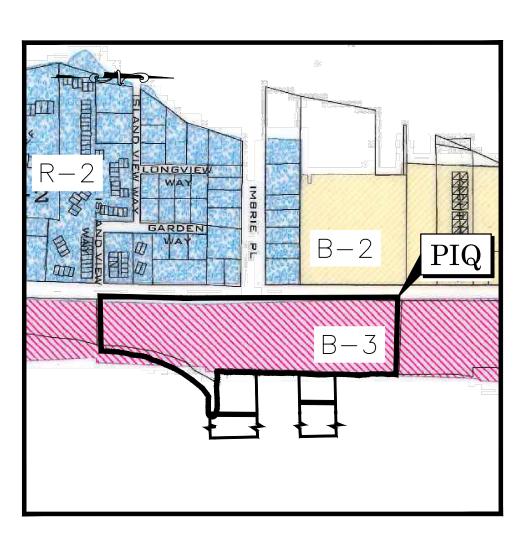

# AMENDED PRELIMINARY & FINAL SITE PLAN

BLOCK 4, LOT 5 FOR 1485 OCEAN AVENUE REALTY, LLC

BOROUGH OF SEA BRIGHT MONMOUTH COUNTY, NJ

SCALE: 1"=400'

SCALE: 1"=400'

| ZONING TABLE                                |                        |                                                                                |  |  |  |  |
|---------------------------------------------|------------------------|--------------------------------------------------------------------------------|--|--|--|--|
| B-3 OCEANFRONT                              | BUSINESS ZONE DISTRICT |                                                                                |  |  |  |  |
|                                             | REQUIRED               | PROVIDED                                                                       |  |  |  |  |
| MIN. LOT AREA                               | 50,000 S.F.            | 763,596 S.F.                                                                   |  |  |  |  |
| MIN. LOT WIDTH                              | 125 FT.                | 1236.8 FT.                                                                     |  |  |  |  |
| MIN. LOT DEPTH                              | 25 FT.                 | 143.6 FT.                                                                      |  |  |  |  |
| MIN. FRONT YARD SETBACK                     | 25 FT.                 | 32.3 FT.                                                                       |  |  |  |  |
| MIN. REAR YARD SETBACK                      | 10 FT.                 | 59.3 FT.                                                                       |  |  |  |  |
| MIN. SIDE YARD SETBACK<br>(SINGLE / BOTH)   | 20 FT. / 40 FT.        | 23.1 FT. 203.7 FT. (2-STORY FRAME (2-STORY + 3-STOR BUILDING) FRAME BUILDINGS) |  |  |  |  |
| MIN. REAR YARD SETBACK (ACCESSORY BUILDING) | 5 FT.                  | 63.7 FT. (DECK/FOOD CONCESSION)                                                |  |  |  |  |
| MIN. SIDE YARD SETBACK (ACCESSORY BUILDING) | 5 FT.                  | 412.9 FT.<br>(DECK/FOOD CONCESSION)                                            |  |  |  |  |
| MAX. BUILDING AREA (ACCESSORY BUILDING)     | 500 S.F.               | 2,793 S.F.*<br>(DECK/FOOD CONCESSION)                                          |  |  |  |  |
| MAXIMUM BUILDING HEIGHT                     | 35 FT.<br>3 STORIES    | 3 STORIES                                                                      |  |  |  |  |
| MAX. BUILDING HEIGHT (ACCESSORY BUILDING)   | 15 FT.                 | 14.8 FT. (DECK/FOOD CONCESSION)                                                |  |  |  |  |
| MAXIMUM BUILDING COVERAGE                   | 20%                    | 6.2%                                                                           |  |  |  |  |
| MAXIMUM LOT COVERAGE                        | 40%                    | 32.7%                                                                          |  |  |  |  |

#### **GENERAL NOTES:**

OWNER/APPLICANT- 1485 OCEAN AVENUE REALTY, LLC 1485 OCEAN AVENUE SEA BRIGHT, NJ 07760 (732) 741-3900

- 1. THE PROPERTY IS KNOWN AS LOT 5, BLOCK 4 AS SHOWN ON THE OFFICIAL TAX MAP SHEETS 2 & 4 OF THE BOROUGH OF SEA BRIGHT, MONMOUTH COUNTY, NEW
- 2. BOUNDARY AND TOPOGRAPHIC INFORMATION DEPICTED HEREON TAKEN FROM A PLAN ENTITLED "BOUNDARY & TOPOGRAPHIC SURVEY" PREPARED BY MASER CONSULTING, P.A., DATED 12/6/19.
- 3. EXISTING USE: CABANA CLUB. 4. PROPOSED USE: CABANA CLUB.
- 5. DO NOT SCALE DRAWINGS AS THEY PERTAIN TO ADJACENT AND SURROUNDING PHYSICAL CONDITIONS, BUILDINGS, STRUCTURES, ETC. THEY ARE SCHEMATIC ONLY,
- EXCEPT WHERE DIMENSIONS ARE SHOWN THERETO. 6. THIS SET OF PLANS HAS BEEN PREPARED FOR PURPOSES OF MUNICIPAL AND AGENCY REVIEW AND APPROVAL OF THE EXISTING DECK/FOOD CONCESSION ONLY. THESE PLANS SHALL NOT BE UTILIZED AS CONSTRUCTION DOCUMENTS UNTIL ALL CONDITIONS OF APPROVAL HAVE BEEN SATISFIED ON THE DRAWINGS AND EACH
- EXCAVATION, AND NOTIFY NJ ONECALL AS REQUIRED BY LAW. TEST PIT INFORMATION SHALL BE GIVEN TO THE ENGINEER PRIOR TO CONSTRUCTION TO PERMIT ADJUSTMENT AS REQUIRED TO AVOID CONFLICTS. EX. UTILITY CONNECTIONS WILL BE UTILIZED, IF POSSIBLE.
- 8. ALL MATERIALS, WORKMANSHIP, AND CONSTRUCTION FOR SITE IMPROVEMENTS SHOWN HEREON SHALL BE IN ACCORDANCE WITH:
  - A. N.J. DEPARTMENT OF TRANSPORTATION "STANDARD SPECIFICATIONS FOR ROAD AND BRIDGE CONSTRUCTION", AS CURRENTLY AMENDED. B. CURRENT, PREVAILING MUNICIPAL AND/OR COUNTY SPECIFICATIONS. STANDARDS AND REQUIREMENTS.
  - C. CURRENT, PREVAILING UTILITY COMPANY/AUTHORITY SPECIFICATIONS, STANDARDS AND REQUIREMENTS.
- 9. CONTRACTOR SHALL NOTIFY THE UNDERSIGNED PROFESSIONAL IMMEDIATELY IF ANY FIELD CONDITIONS ENCOUNTERED DIFFER MATERIALLY FROM THOSE REPRESENTED HERON AND/OR IF SUCH CONDITIONS, IN THE CONTRACTOR'S OPINION WOULD OR COULD RENDER THE DESIGN SHOWN HEREON INAPPROPRIATE
- 10. THIS PLAN IS SUBJECT TO ALL LOCAL AND STATE REGULATORY PERMITS, AGENCY REVIEW AND APPROVAL.
- 11. PROEJCT PREVIOUSLY APPROVED BY NJDEP CAFRA INDIVIDUAL PERMIT #1343-01-1003.1 LUP190001.