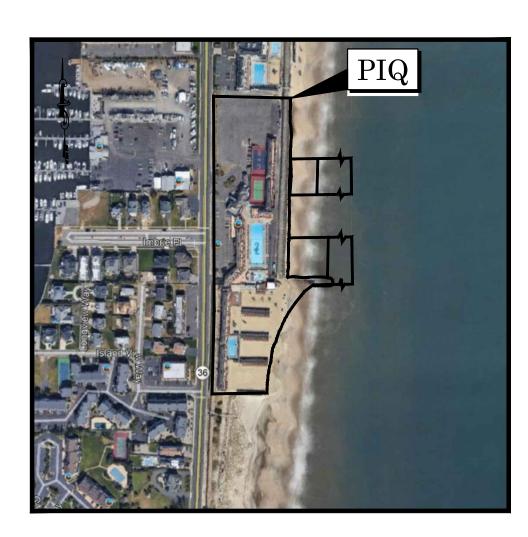

# AMENDED PRELIMINARY & FINAL SITE PLAN

BLOCK 4, LOT 5 FOR 1485 OCEAN AVENUE REALTY, LLC

BOROUGH OF SEA BRIGHT MONMOUTH COUNTY, NJ

SCALE: 1"=400'

SCALE: 1"=400'

| ZONING TABLE                                |                        |                                                                                |  |  |  |  |
|---------------------------------------------|------------------------|--------------------------------------------------------------------------------|--|--|--|--|
| B-3 OCEANFRONT                              | BUSINESS ZONE DISTRICT |                                                                                |  |  |  |  |
|                                             | REQUIRED               | PROVIDED                                                                       |  |  |  |  |
| MIN. LOT AREA                               | 50,000 S.F.            | 763,596 S.F.                                                                   |  |  |  |  |
| MIN. LOT WIDTH                              | 125 FT.                | 1236.8 FT.                                                                     |  |  |  |  |
| MIN. LOT DEPTH                              | 25 FT.                 | 143.6 FT.                                                                      |  |  |  |  |
| MIN. FRONT YARD SETBACK                     | 25 FT.                 | 32.3 FT.                                                                       |  |  |  |  |
| MIN. REAR YARD SETBACK                      | 10 FT.                 | 59.3 FT.                                                                       |  |  |  |  |
| MIN. SIDE YARD SETBACK<br>(SINGLE / BOTH)   | 20 FT. / 40 FT.        | 23.1 FT. 203.7 FT. (2-STORY FRAME (2-STORY + 3-STOR BUILDING) FRAME BUILDINGS) |  |  |  |  |
| MIN. REAR YARD SETBACK (ACCESSORY BUILDING) | 5 FT.                  | 63.7 FT. (DECK/FOOD CONCESSION)                                                |  |  |  |  |
| MIN. SIDE YARD SETBACK (ACCESSORY BUILDING) | 5 FT.                  | 412.9 FT.<br>(DECK/FOOD CONCESSION)                                            |  |  |  |  |
| MAX. BUILDING AREA (ACCESSORY BUILDING)     | 500 S.F.               | 2,793 S.F.*<br>(DECK/FOOD CONCESSION)                                          |  |  |  |  |
| MAXIMUM BUILDING HEIGHT                     | 35 FT.<br>3 STORIES    | 3 STORIES                                                                      |  |  |  |  |
| MAX. BUILDING HEIGHT (ACCESSORY BUILDING)   | 15 FT.                 | 14.8 FT. (DECK/FOOD CONCESSION)                                                |  |  |  |  |
| MAXIMUM BUILDING COVERAGE                   | 20%                    | 6.2%                                                                           |  |  |  |  |
| MAXIMUM LOT COVERAGE                        | 40%                    | 32.7%                                                                          |  |  |  |  |

#### **GENERAL NOTES:**

OWNER/APPLICANT- 1485 OCEAN AVENUE REALTY, LLC 1485 OCEAN AVENUE SEA BRIGHT, NJ 07760 (732) 741-3900

- 1. THE PROPERTY IS KNOWN AS LOT 5, BLOCK 4 AS SHOWN ON THE OFFICIAL TAX MAP SHEETS 2 & 4 OF THE BOROUGH OF SEA BRIGHT, MONMOUTH COUNTY, NEW
- 2. BOUNDARY AND TOPOGRAPHIC INFORMATION DEPICTED HEREON TAKEN FROM A PLAN ENTITLED "BOUNDARY & TOPOGRAPHIC SURVEY" PREPARED BY MASER CONSULTING, P.A., DATED 12/6/19.
- 3. EXISTING USE: CABANA CLUB. 4. PROPOSED USE: CABANA CLUB.
- 5. DO NOT SCALE DRAWINGS AS THEY PERTAIN TO ADJACENT AND SURROUNDING PHYSICAL CONDITIONS, BUILDINGS, STRUCTURES, ETC. THEY ARE SCHEMATIC ONLY,
- EXCEPT WHERE DIMENSIONS ARE SHOWN THERETO. 6. THIS SET OF PLANS HAS BEEN PREPARED FOR PURPOSES OF MUNICIPAL AND AGENCY REVIEW AND APPROVAL OF THE EXISTING DECK/FOOD CONCESSION ONLY. THESE PLANS SHALL NOT BE UTILIZED AS CONSTRUCTION DOCUMENTS UNTIL ALL CONDITIONS OF APPROVAL HAVE BEEN SATISFIED ON THE DRAWINGS AND EACH
- EXCAVATION, AND NOTIFY NJ ONECALL AS REQUIRED BY LAW. TEST PIT INFORMATION SHALL BE GIVEN TO THE ENGINEER PRIOR TO CONSTRUCTION TO PERMIT ADJUSTMENT AS REQUIRED TO AVOID CONFLICTS. EX. UTILITY CONNECTIONS WILL BE UTILIZED, IF POSSIBLE.
- 8. ALL MATERIALS, WORKMANSHIP, AND CONSTRUCTION FOR SITE IMPROVEMENTS SHOWN HEREON SHALL BE IN ACCORDANCE WITH:
  - A. N.J. DEPARTMENT OF TRANSPORTATION "STANDARD SPECIFICATIONS FOR ROAD AND BRIDGE CONSTRUCTION", AS CURRENTLY AMENDED. B. CURRENT, PREVAILING MUNICIPAL AND/OR COUNTY SPECIFICATIONS. STANDARDS AND REQUIREMENTS.
  - C. CURRENT, PREVAILING UTILITY COMPANY/AUTHORITY SPECIFICATIONS, STANDARDS AND REQUIREMENTS.
- 9. CONTRACTOR SHALL NOTIFY THE UNDERSIGNED PROFESSIONAL IMMEDIATELY IF ANY FIELD CONDITIONS ENCOUNTERED DIFFER MATERIALLY FROM THOSE REPRESENTED HERON AND/OR IF SUCH CONDITIONS, IN THE CONTRACTOR'S OPINION WOULD OR COULD RENDER THE DESIGN SHOWN HEREON INAPPROPRIATE
- 10. THIS PLAN IS SUBJECT TO ALL LOCAL AND STATE REGULATORY PERMITS, AGENCY REVIEW AND APPROVAL.
- 11. PROEJCT PREVIOUSLY APPROVED BY NJDEP CAFRA INDIVIDUAL PERMIT #1343-01-1003.1 LUP190001.