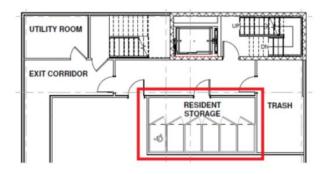

small roof decks are located away from the roof 's edge where they can be accessed from private internal staircases just by the top two units.

- **Miscellaneous:** A few windows were added and interior layouts were tweaked, which should not impact your review.
- **Resident Storage:** We moved resident storage units to the first floor off the utility coordinator to keep the residential hallways clean.