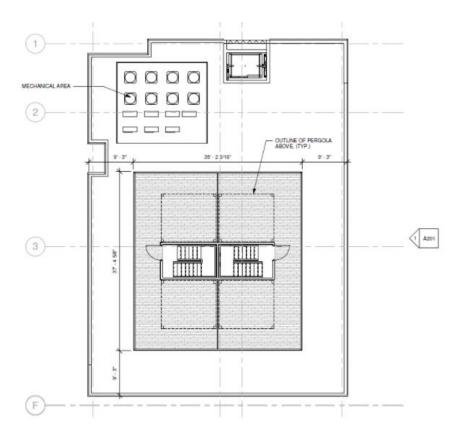

• **Stair Bulkhead:** We cut down the stairwell height to terminate at the same elevation as the roof.

• Roof Decks & Terraces: Detail was added at the roof level - the stairwells no longer pop up to this level, the condensing unit farm is hidden at the rear corner of the roof, and

small roof decks are located away from the roof 's edge where they can be accessed from private internal staircases just by the top two units.

- **Miscellaneous:** A few windows were added and interior layouts were tweaked, which should not impact your review.
- **Resident Storage:** We moved resident storage units to the first floor off the utility coordinator to keep the residential hallways clean.