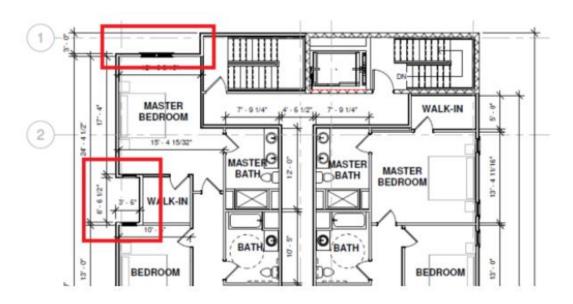

## The Break aka 1080 Ocean Avenue, Sea Bright – Minor Arch Update Narrative

The architectural updates in the latest set delivered were very minor - mostly just to clarify a few items. See below:

• **Light Wells:** We pulled the exterior wall in at (2) locations along the south unit's facade to create "light wells" with windows that are offset from the property line.